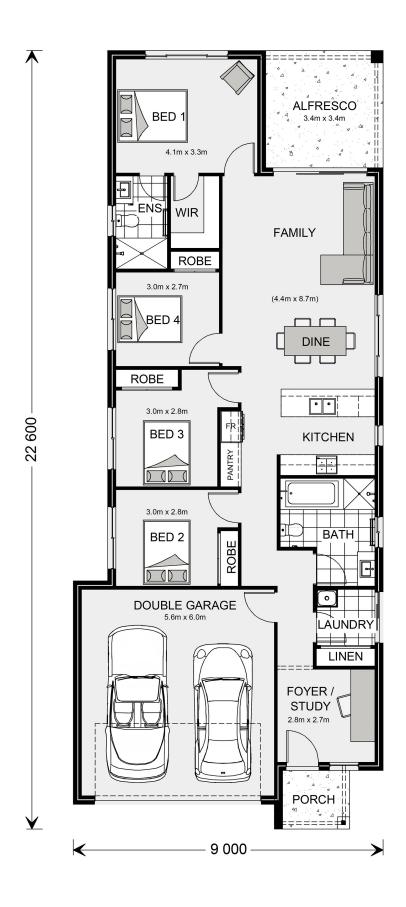

## Amandari 182

-1 Pebble Creek Way, South Mclean

Land Area: 375 m<sup>2</sup>

Contact Glenn Olsen on 0411 700 652

## Inclusions:

- + Airconditioning
- + 2590 Ceilings
- + Stone Benchtops
- + Exposed Aggregate Driveway
- + Landscaping Package

<sup>\*</sup> Price listed is indicative only and does not include stamp duty, legal fees or conveyancing costs. Images may depict optional upgrades including fixtures, fencing, landscaping, features, facades, finishes and/or other items which are not included in the stated price. Further information overleaf. For further information, please talk to a New Homes Consultant or visit our website at https://www.gjgardner.com.au/house-and-land-pricing.