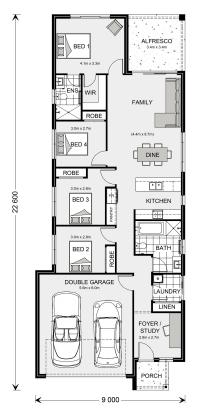

## Amandari 182

-1 Pebble Creek Way, South Mclean

Land Area: 375 m<sup>2</sup>

Contact Glenn Olsen on 0411 700 652

## Inclusions:

- + Airconditioning
- + 2590 Ceilings
- + Stone Benchtops
- + Exposed Aggregate Driveway
- + Landscaping Package

<sup>\*</sup> Price listed is indicative only and does not include stamp duty, legal fees or conveyancing costs. Images may depict optional upgrades including fixtures, fencing, landscaping, features, facades, finishes and/or other items which are not included in the stated price. Further information overleaf. For further information, please talk to a New Homes Consultant or visit our website at https://www.gjgardner.com.au/house-and-land-pricing.