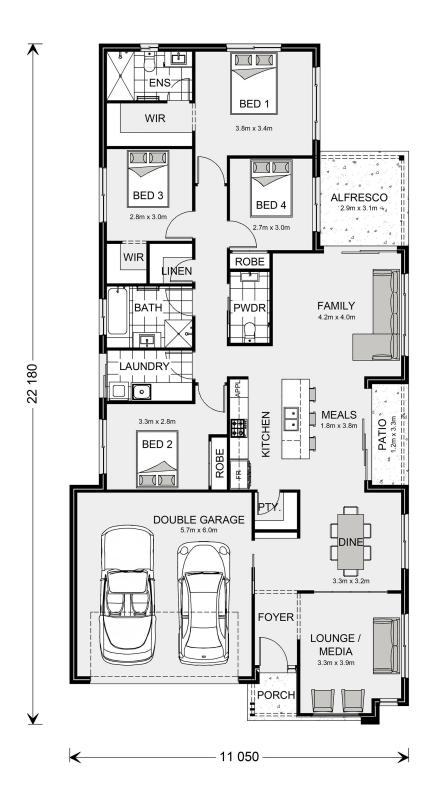

## Oceanside 212

⊨ 4 🗁 2.5 🚍 2

\* Package price is based on Oceanside 212 standard floor plan and standard façade (may be smaller than façade shown). Package may be subject to developer's design review panel, council final approval and G.J. Gardner Homes procedure of purchase. Package price excludes stamp duty on land, legal fees and conveyancing costs (including 6 Legal/74189757\_2 transfer of title and searches). Prices are current as of December 4, 2024 and are inclusive of GST. Prices may change without notice. Packages are subject to availability. Package subject to two separate contracts relating to the building and the land respectively. Photographs may depict fixtures, finishes and features not supplied by G.J Gardner Homes. Excluded items may include but are not limited to landscaping items such as planter boxes, retaining walls, water features, pergolas, screens, driveways and decorative items such as fencing and outdoor kitchens or barbeques. Photographs may also depict inclusions not forming part of the standard design and which may be subject to additional costs. This design and illustration remains the property of G.J Gardner Homes and may not be reproduced in whole or in part without written consent. For detailed home pricing, please talk to a New Homes Consultant or visit our website at https://www.gjgardner.com.au/house-and-land-pricing. EZBuilding Pty Ltd trading as G.J. Gardner Homes Northern Gold Coast. Builders License 15195439.