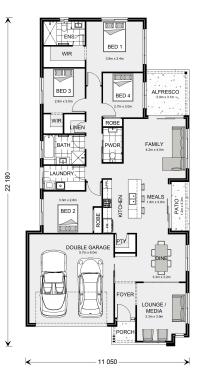

## Oceanside 212

⊨ 4 🗁 2.5 🚍 2

\* Package price is based on Oceanside 212 standard floor plan and standard façade (may be smaller than façade shown). Package may be subject to developer's design review panel, council final approval and G.J. Gardner Homes procedure of purchase. Package price excludes stamp duty on land, legal fees and conveyancing costs (including 6 Legal/74189757\_2 transfer of title and searches). Prices are current as of December 4, 2024 and are inclusive of GST. Prices may change without notice. Packages are subject to availability. Package subject to two separate contracts relating to the building and the land respectively. Photographs may depict fixtures, finishes and features not supplied by G.J Gardner Homes. Excluded items may include but are not limited to landscaping items such as planter boxes, retaining walls, water features, pergolas, screens, driveways and decorative items such as fencing and outdoor kitchens or barbeques. Photographs may also depict inclusions not forming part of the standard design and which may be subject to additional costs. This design and illustration remains the property of G.J Gardner Homes and may not be reproduced in whole or in part without written consent. For detailed home pricing, please talk to a New Homes Consultant or visit our website at https://www.gjgardner.com.au/house-and-land-pricing. EZBuilding Pty Ltd trading as G.J. Gardner Homes Northern Gold Coast. Builders License 15195439.