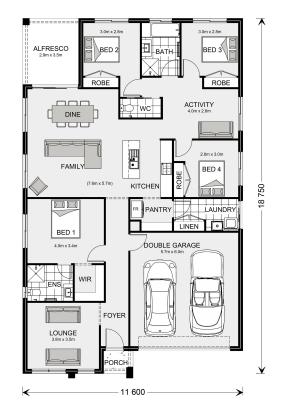

### **Brookfield 210**

⊨ 4 🗁 2 🚍 2

## 1002 Superb Drive, Narangba Heights

Land Area: 450 m<sup>2</sup>

Contact Louise Newton on 0487 326 041

\* Package price is based on Brookfield 210 standard floor plan and standard façade (may be smaller than façade shown). Package may be subject to developer's design review panel, council final approval and G.J. Gardner Homes procedure of purchase. Package price excludes stamp duty on land, legal fees and conveyancing costs (including 6 Legal/74189757\_2 transfer of title and searches). Prices are current as of December 21, 2024 and are inclusive of GST. Prices may change without notice. Packages are subject to availability. Package subject to two separate contracts relating to the building and the land respectively. Photographs may depict fixtures, finishes and features not supplied by G.J Gardner Homes. Excluded items may include but are not limited to landscaping items such as planter boxes, retaining walls, water features, pergolas, screens, driveways and decorative items such as fencing and outdoor kitchens or barbeques. Photographs may also depict inclusions not forming part of the standard design and which may be subject to additional costs. This design and illustration remains the property of G.J Gardner Homes and may not be reproduced in whole or in part without written consent. For detailed home pricing, please talk to a New Homes Consultant or visit our website at https://www.gjgardner.com.au/house-and-land-pricing. CMPV Pty Ltd trading as G.J. Gardner Homes Brisbane Outer North. Builders License 15358225.