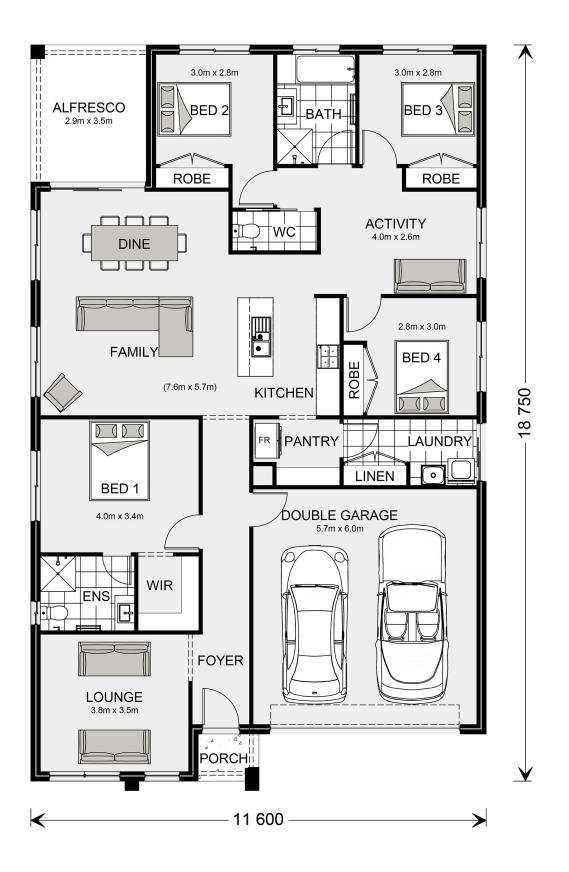

### **Brookfield 210**

⊨ 4 🗁 2 🚍 2

## 1002 Superb Drive, Narangba Heights

Land Area: 450 m<sup>2</sup>

Contact Louise Newton on 0487 326 041

\* Package price is based on Brookfield 210 standard floor plan and standard façade (may be smaller than façade shown). Package may be subject to developer's design review panel, council final approval and G.J. Gardner Homes procedure of purchase. Package price excludes stamp duty on land, legal fees and conveyancing costs (including 6 Legal/74189757\_2 transfer of title and searches). Prices are current as of December 21, 2024 and are inclusive of GST. Prices may change without notice. Packages are subject to availability. Package subject to two separate contracts relating to the building and the land respectively. Photographs may depict fixtures, finishes and features not supplied by G.J Gardner Homes. Excluded items may include but are not limited to landscaping items such as planter boxes, retaining walls, water features, pergolas, screens, driveways and decorative items such as fencing and outdoor kitchens or barbeques. Photographs may also depict inclusions not forming part of the standard design and which may be subject to additional costs. This design and illustration remains the property of G.J Gardner Homes and may not be reproduced in whole or in part without written consent. For detailed home pricing, please talk to a New Homes Consultant or visit our website at https://www.gjgardner.com.au/house-and-land-pricing. CMPV Pty Ltd trading as G.J. Gardner Homes Brisbane Outer North. Builders License 15358225.