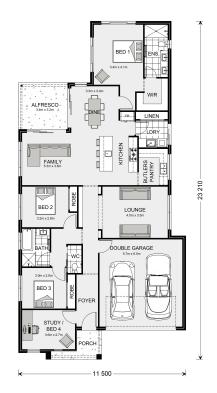

## **Edgewater 219**

1014 Superb Drive, Narangba Heights

Land Area: 400 m<sup>2</sup>

Contact Louise Newton on 0487 326 041

## Inclusions:

+ A few inclusions are: Executive/Hamptons/Resort Facade options, Colourbond Roof, Concrete to Driveway, Porch & Alfresco, TV Antenna, Clothesline & Letterbox. Westinghouse 600mm appliances including Dishwasher. Wall hung vanities, Tiled Showerbases with Tiled Niches to Ensuites & Bathrooms. Carpet to Bedrooms & Vinyl boards to all main living, Tiles to Wet areas, Square set cornice, Downlights, Clipsal Iconic Switches. Option to customise both inclusions & design layout/façade.