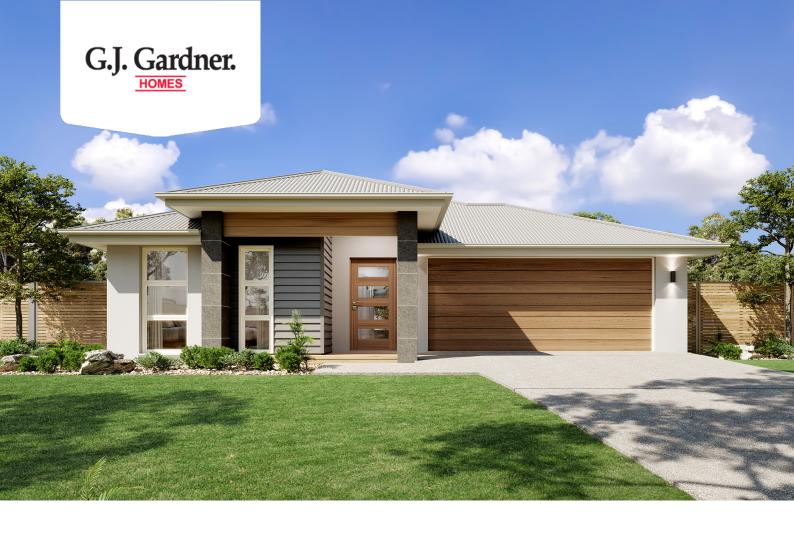

## **Edgewater 219**

1014 Superb Drive, Narangba Heights

Land Area: 400 m<sup>2</sup>

Contact Louise Newton on 0487 326 041

## Inclusions:

+ A few inclusions are: Executive/Hamptons/Resort Facade options, Colourbond Roof, Concrete to Driveway, Porch & Alfresco, TV Antenna, Clothesline & Letterbox. Westinghouse 600mm appliances including Dishwasher. Wall hung vanities, Tiled Showerbases with Tiled Niches to Ensuites & Bathrooms. Carpet to Bedrooms & Vinyl boards to all main living, Tiles to Wet areas, Square set cornice, Downlights, Clipsal Iconic Switches. Option to customise both inclusions & design layout/façade.