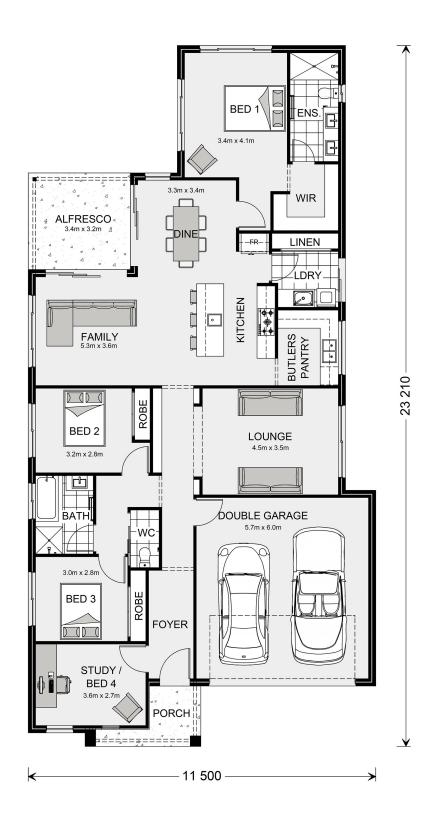

## **Edgewater 219**

1014 Superb Drive, Narangba Heights

Land Area: 400 m<sup>2</sup>

Contact Louise Newton on 0487 326 041

## Inclusions:

+ A few inclusions are: Executive/Hamptons/Resort Facade options, Colourbond Roof, Concrete to Driveway, Porch & Alfresco, TV Antenna, Clothesline & Letterbox. Westinghouse 600mm appliances including Dishwasher. Wall hung vanities, Tiled Showerbases with Tiled Niches to Ensuites & Bathrooms. Carpet to Bedrooms & Vinyl boards to all main living, Tiles to Wet areas, Square set cornice, Downlights, Clipsal Iconic Switches. Option to customise both inclusions & design layout/façade.