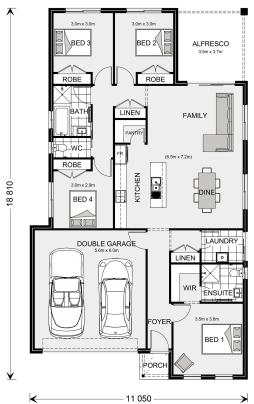

## **Nova 190**

1024 Superb Drive, Narangba Heights

Land Area: 375 m<sup>2</sup>

Contact Louise Newton on 0487 326 041

## Inclusions:

+ A few inclusions are: Executive/Hamptons/Resort Facade options, Colourbond Roof, Concrete to Driveway, Porch & Alfresco, TV Antenna, Clothesline & Letterbox. Westinghouse 600mm appliances including Dishwasher. Wall hung vanities, Tiled Showerbases with Tiled Niches to Ensuites & Bathrooms. Carpet to Bedrooms & Vinyl boards to all main living, Tiles to Wet areas, Square set cornice, Downlights, Clipsal Iconic Switches. Option to customise both inclusions & design layout/façade.