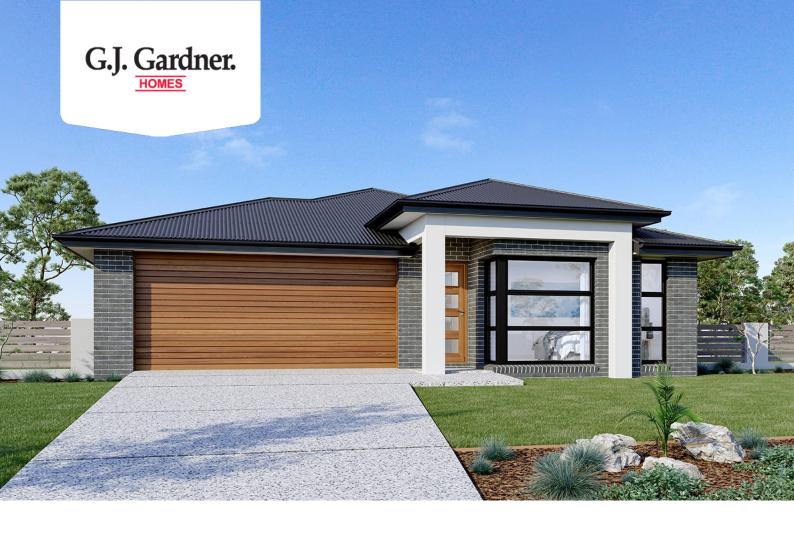

## **Nova 190**

1024 Superb Drive, Narangba Heights

Land Area: 375 m<sup>2</sup>

Contact Louise Newton on 0487 326 041

## Inclusions:

+ A few inclusions are: Executive/Hamptons/Resort Facade options, Colourbond Roof, Concrete to Driveway, Porch & Alfresco, TV Antenna, Clothesline & Letterbox. Westinghouse 600mm appliances including Dishwasher. Wall hung vanities, Tiled Showerbases with Tiled Niches to Ensuites & Bathrooms. Carpet to Bedrooms & Vinyl boards to all main living, Tiles to Wet areas, Square set cornice, Downlights, Clipsal Iconic Switches. Option to customise both inclusions & design layout/façade.