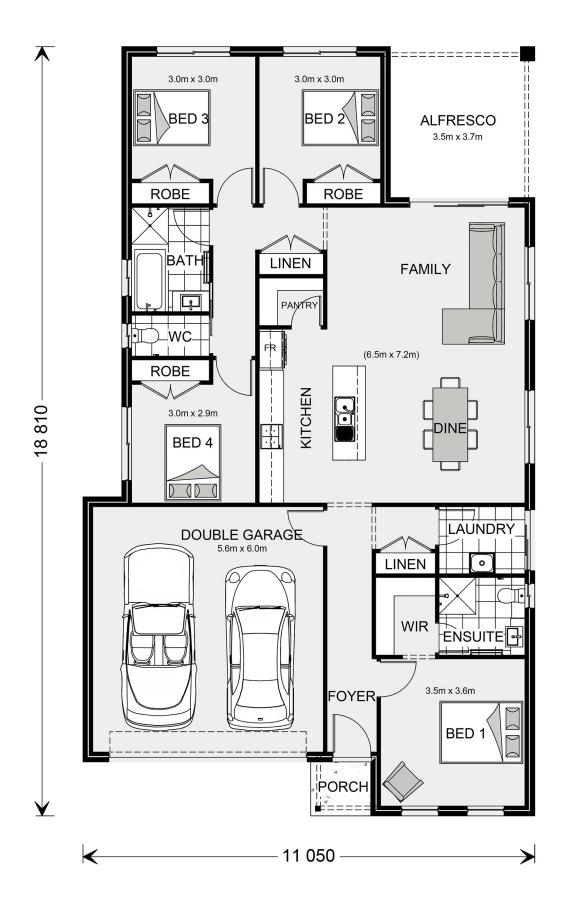

## **Nova 190**

1024 Superb Drive, Narangba Heights

Land Area: 375 m<sup>2</sup>

Contact Louise Newton on 0487 326 041

## Inclusions:

+ A few inclusions are: Executive/Hamptons/Resort Facade options, Colourbond Roof, Concrete to Driveway, Porch & Alfresco, TV Antenna, Clothesline & Letterbox. Westinghouse 600mm appliances including Dishwasher. Wall hung vanities, Tiled Showerbases with Tiled Niches to Ensuites & Bathrooms. Carpet to Bedrooms & Vinyl boards to all main living, Tiles to Wet areas, Square set cornice, Downlights, Clipsal Iconic Switches. Option to customise both inclusions & design layout/façade.