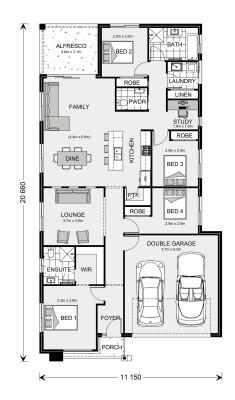

## **Bridgewater 205 (2022)**

1033 Pleasant Crescent, Narangba Heights

Land Area: 375 m<sup>2</sup>

Contact Louise Newton on 0487 326 041

## Inclusions:

+ A few inclusions are: Executive/Hamptons/Resort Facade options, Colourbond Roof, Concrete to Driveway, Porch & Alfresco, TV Antenna, Clothesline & Letterbox. Westinghouse 600mm appliances including Dishwasher. Wall hung vanities, Tiled Showerbases with Tiled Niches to Ensuites & Bathrooms. Carpet to Bedrooms & Vinyl boards to all main living, Tiles to Wet areas, Square set cornice, Downlights, Clipsal Iconic Switches. Option to customise both inclusions & design layout/façade.