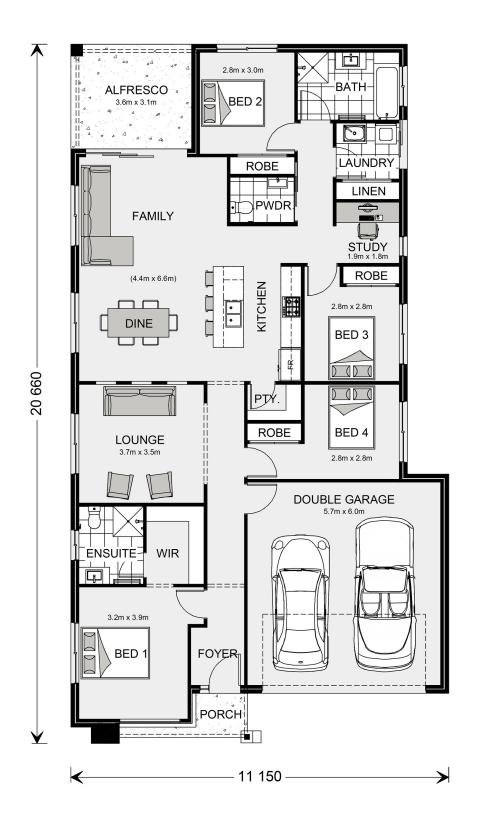

## **Bridgewater 205 (2022)**

1033 Pleasant Crescent, Narangba Heights

Land Area: 375 m<sup>2</sup>

Contact Louise Newton on 0487 326 041

## Inclusions:

+ A few inclusions are: Executive/Hamptons/Resort Facade options, Colourbond Roof, Concrete to Driveway, Porch & Alfresco, TV Antenna, Clothesline & Letterbox. Westinghouse 600mm appliances including Dishwasher. Wall hung vanities, Tiled Showerbases with Tiled Niches to Ensuites & Bathrooms. Carpet to Bedrooms & Vinyl boards to all main living, Tiles to Wet areas, Square set cornice, Downlights, Clipsal Iconic Switches. Option to customise both inclusions & design layout/façade.