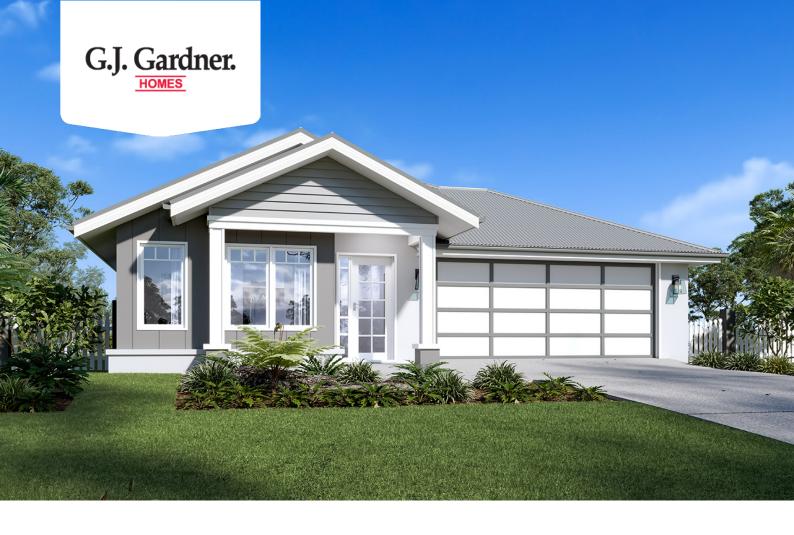

## **Bridgewater 205 (2022)**

1033 Pleasant Crescent, Narangba Heights

Land Area: 375 m<sup>2</sup>

Contact Louise Newton on 0487 326 041

## Inclusions:

+ A few inclusions are: Executive/Hamptons/Resort Facade options, Colourbond Roof, Concrete to Driveway, Porch & Alfresco, TV Antenna, Clothesline & Letterbox. Westinghouse 600mm appliances including Dishwasher. Wall hung vanities, Tiled Showerbases with Tiled Niches to Ensuites & Bathrooms. Carpet to Bedrooms & Vinyl boards to all main living, Tiles to Wet areas, Square set cornice, Downlights, Clipsal Iconic Switches. Option to customise both inclusions & design layout/façade.