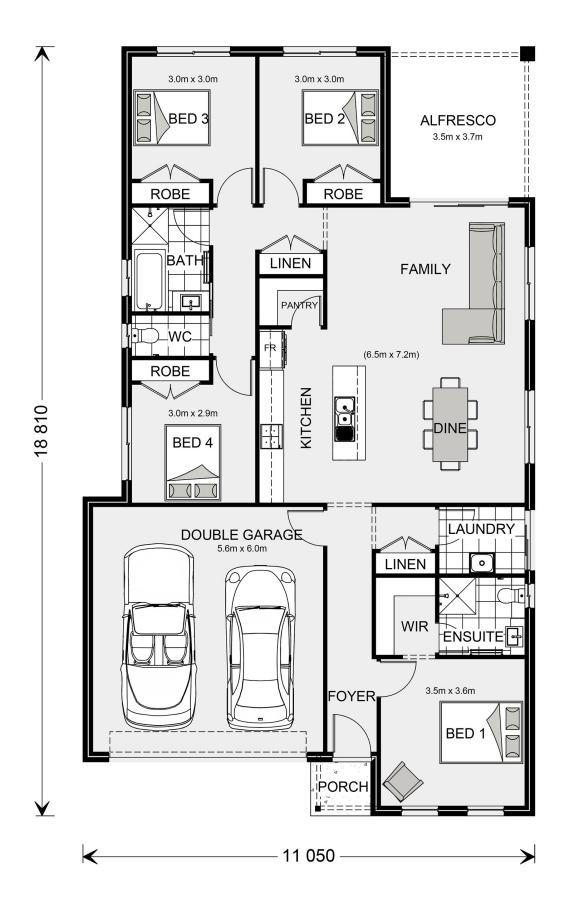

## **Nova 190**

1493 Foliage Street, Greenbank

Land Area: 505 m<sup>2</sup>

Contact Dale Griffiths on 0416082920

## Inclusions:

- + Hamptons Facade
- + H1 Slab, exposed Agg driveway
- + Floor coverings Carperts and Tiles
- + Full Ducted AC, Down lights and Ceiling Fans
- + Fly Screens & Blinds to bedrooms / living
- + Turf and Fencing allowance