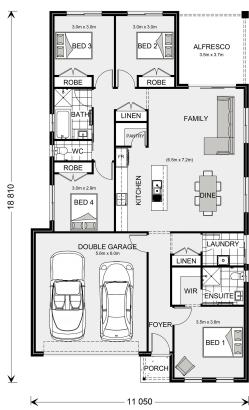

## **Nova 190**

1493 Foliage Street, Greenbank

Land Area: 505 m<sup>2</sup>

Contact Dale Griffiths on 0416082920

## Inclusions:

- + Hamptons Facade
- + H1 Slab, exposed Agg driveway
- + Floor coverings Carperts and Tiles
- + Full Ducted AC, Down lights and Ceiling Fans
- + Fly Screens & Blinds to bedrooms / living
- + Turf and Fencing allowance