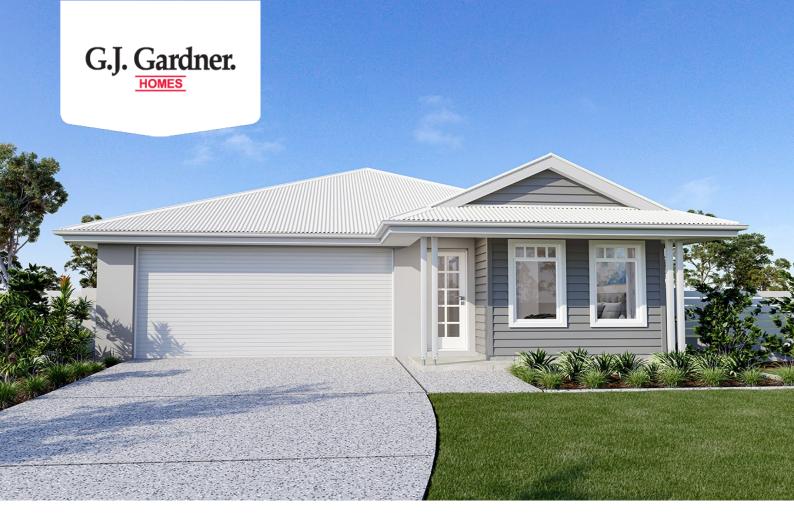

## **Nova 190**

1493 Foliage Street, Greenbank

Land Area: 505 m<sup>2</sup>

Contact Dale Griffiths on 0416082920

## Inclusions:

- + Hamptons Facade
- + H1 Slab, exposed Agg driveway
- + Floor coverings Carperts and Tiles
- + Full Ducted AC, Down lights and Ceiling Fans
- + Fly Screens & Blinds to bedrooms / living
- + Turf and Fencing allowance