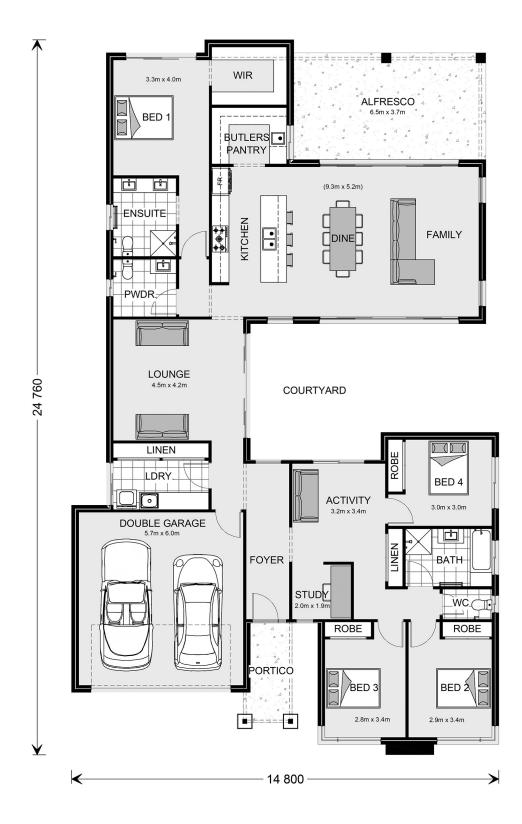

## Mandalay 280

⊨ 4 🗁 2.5 🚍 2

#### Inclusions:

- + Extra high ceilings to the porch, foyer, dining, family & alfresco
- + 2590mm ceilings throughout remainder of house
- + Floor coverings included as well to alfresco and porch
- + Ducted air conditioning and extensive electrical package
- + Driveway, TV antenna and clothesline included
- + Ceasarstone throughout

\* Package price is based on Mandalay 280 standard floor plan and standard façade (may be smaller than façade shown). Package may be subject to developer's design review panel, council final approval and G.J. Gardner Homes procedure of purchase. Package price excludes stamp duty on land, legal fees and conveyancing costs (including 6 Legal/74189757\_2 transfer of title and searches). Prices are current as of December 22, 2024 and are inclusive of GST. Prices may change without notice. Packages are subject to availability. Package subject to two separate contracts relating to the building and the land respectively. Photographs may depict fixtures, finishes and features not supplied by G.J Gardner Homes. Excluded items may include but are not limited to landscaping items such as planter boxes, retaining walls, water features, pergolas, screens, driveways and decorative items such as fencing and outdoor kitchens or barbeques. Photographs may also depict inclusions not forming part of the standard design and which may be subject to additional costs. This design and illustration remains the property of G.J Gardner Homes and may not be reproduced in whole or in part without written consent. For detailed home pricing, please talk to a New Homes Consultant or visit our website at https://www.gjgardner.com.au/house-and-land-pricing. TT Holdings Qld. Pty. Ltd. trading as G.J. Gardner Homes Sunshine Coast South. Builders License 1121765.