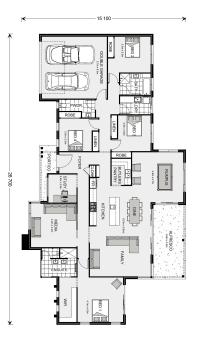

## Somerset 296

⊨ 4 🗁 2.5 🚍 2

\* Package price is based on Somerset 296 standard floor plan and standard façade (may be smaller than façade shown). Package may be subject to developer's design review panel, council final approval and G.J. Gardner Homes procedure of purchase. Package price excludes stamp duty on land, legal fees and conveyancing costs (including 6 Legal/74189757\_2 transfer of title and searches). Prices are current as of December 22, 2024 and are inclusive of GST. Prices may change without notice. Packages are subject to availability. Package subject to two separate contracts relating to the building and the land respectively. Photographs may depict fixtures, finishes and features not supplied by G.J Gardner Homes. Excluded items may include but are not limited to landscaping items such as planter boxes, retaining walls, water features, pergolas, screens, driveways and decorative items such as fencing and outdoor kitchens or barbeques. Photographs may also depict inclusions not forming part of the standard design and which may be subject to additional costs. This design and illustration remains the property of G.J Gardner Homes and may not be reproduced in whole or in part without written consent. For detailed home pricing, please talk to a New Homes Consultant or visit our website at https://www.gjgardner.com.au/house-and-land-pricing. Noosa Custom Homes Pty Ltd trading as G.J. Gardner Homes Noosa. Builders License 15296913.