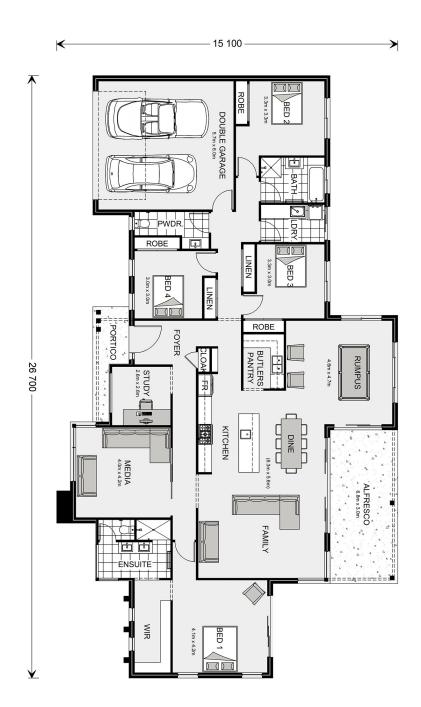

## Somerset 296

⊨ 4 🗁 2.5 🚍 2

\* Package price is based on Somerset 296 standard floor plan and standard façade (may be smaller than façade shown). Package may be subject to developer's design review panel, council final approval and G.J. Gardner Homes procedure of purchase. Package price excludes stamp duty on land, legal fees and conveyancing costs (including 6 Legal/74189757\_2 transfer of title and searches). Prices are current as of December 22, 2024 and are inclusive of GST. Prices may change without notice. Packages are subject to availability. Package subject to two separate contracts relating to the building and the land respectively. Photographs may depict fixtures, finishes and features not supplied by G.J Gardner Homes. Excluded items may include but are not limited to landscaping items such as planter boxes, retaining walls, water features, pergolas, screens, driveways and decorative items such as fencing and outdoor kitchens or barbeques. Photographs may also depict inclusions not forming part of the standard design and which may be subject to additional costs. This design and illustration remains the property of G.J Gardner Homes and may not be reproduced in whole or in part without written consent. For detailed home pricing, please talk to a New Homes Consultant or visit our website at https://www.gjgardner.com.au/house-and-land-pricing. Noosa Custom Homes Pty Ltd trading as G.J. Gardner Homes Noosa. Builders License 15296913.