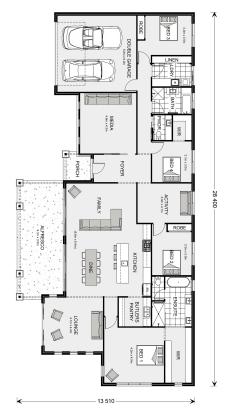

## Palm Cove 315

84A Botanica Cct, Doonan

Land Area: 9454 m<sup>2</sup>

Contact James Graham on 0481 305 303

<sup>\*</sup> Price listed is indicative only and does not include stamp duty, legal fees or conveyancing costs. Images may depict optional upgrades including fixtures, fencing, landscaping, features, facades, finishes and/or other items which are not included in the stated price. Further information overleaf. For further information, please talk to a New Homes Consultant or visit our website at https://www.gjgardner.com.au/house-and-land-pricing.

<sup>\*</sup> Package price is based on Palm Cove 315 standard floor plan and standard façade (may be smaller than façade shown). Package may be subject to developer's design review panel, council final approval and G.J. Gardner Homes procedure of purchase. Package price excludes stamp duty on land, legal fees and conveyancing costs (including 6 Legal/74189757\_2 transfer of title and searches). Prices are current as of December 22, 2024 and are inclusive of GST. Prices may change without notice. Packages are subject to availability. Package subject to two separate contracts relating to the building and the land respectively. Photographs may depict fixtures, finishes and features not supplied by G.J Gardner Homes. Excluded items may include but are not limited to landscaping items such as planter boxes, retaining walls, water features, pergolas, screens, driveways and decorative items such as fencing and outdoor kitchens or barbeques. Photographs may also depict inclusions not forming part of the standard design and which may be subject to additional costs. This design and illustration remains the property of G.J Gardner Homes and may not be reproduced in whole or in part without written consent. For detailed home pricing, please talk to a New Homes Consultant or visit our website at https://www.gjgardner.com.au/house-and-land-pricing. Noosa Custom Homes Pty Ltd trading as G.J. Gardner Homes Noosa. Builders License 15296913.