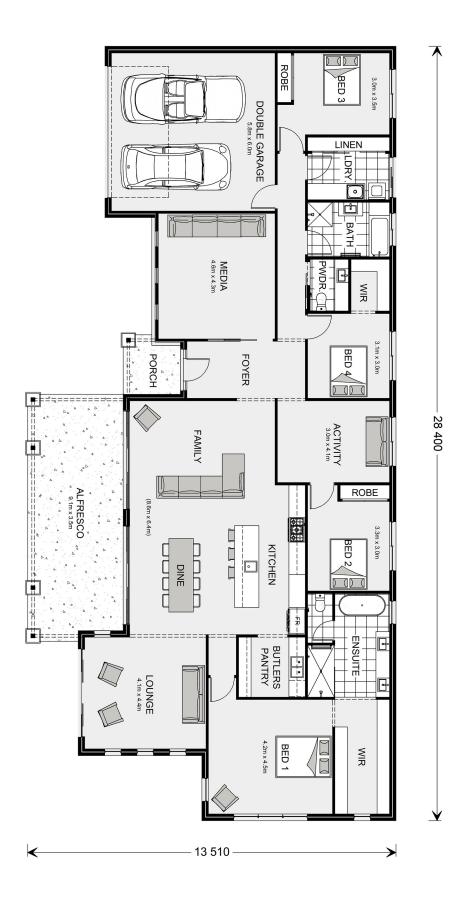

## Palm Cove 315

84A Botanica Cct, Doonan

Land Area: 9454 m<sup>2</sup>

Contact James Graham on 0481 305 303

<sup>\*</sup> Price listed is indicative only and does not include stamp duty, legal fees or conveyancing costs. Images may depict optional upgrades including fixtures, fencing, landscaping, features, facades, finishes and/or other items which are not included in the stated price. Further information overleaf. For further information, please talk to a New Homes Consultant or visit our website at https://www.gjgardner.com.au/house-and-land-pricing.

<sup>\*</sup> Package price is based on Palm Cove 315 standard floor plan and standard façade (may be smaller than façade shown). Package may be subject to developer's design review panel, council final approval and G.J. Gardner Homes procedure of purchase. Package price excludes stamp duty on land, legal fees and conveyancing costs (including 6 Legal/74189757\_2 transfer of title and searches). Prices are current as of December 22, 2024 and are inclusive of GST. Prices may change without notice. Packages are subject to availability. Package subject to two separate contracts relating to the building and the land respectively. Photographs may depict fixtures, finishes and features not supplied by G.J Gardner Homes. Excluded items may include but are not limited to landscaping items such as planter boxes, retaining walls, water features, pergolas, screens, driveways and decorative items such as fencing and outdoor kitchens or barbeques. Photographs may also depict inclusions not forming part of the standard design and which may be subject to additional costs. This design and illustration remains the property of G.J Gardner Homes and may not be reproduced in whole or in part without written consent. For detailed home pricing, please talk to a New Homes Consultant or visit our website at https://www.gjgardner.com.au/house-and-land-pricing. Noosa Custom Homes Pty Ltd trading as G.J. Gardner Homes Noosa. Builders License 15296913.