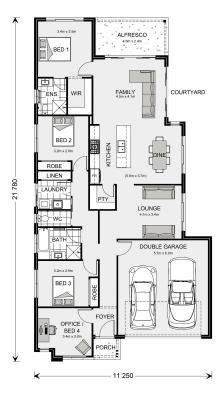

## **Kimberley 205**

⊨ 4 🗁 2 🚍 2

### Inclusions:

- + Ducted Air Conditioning
- + 2.7m Ceiling Height
- + 20mm stone tops, soft close, overheads & bulkheads to Kitchen
- + LED downlights & Ceiling Fans
- + Floor Coverings, Roller Blinds & Insect Screens to windows
- + Turf to front, fencing & exp agg driveway allowances

\* Package price is based on Kimberley 205 standard floor plan and standard façade (may be smaller than façade shown). Package may be subject to developer's design review panel, council final approval and G.J. Gardner Homes procedure of purchase. Package price excludes stamp duty on land, legal fees and conveyancing costs (including 6 Legal/74189757\_2 transfer of title and searches). Prices are current as of November 21, 2024 and are inclusive of GST. Prices may change without notice. Packages are subject to availability. Package subject to two separate contracts relating to the building and the land respectively. Photographs may depict fixtures, finishes and features not supplied by G.J Gardner Homes. Excluded items may include but are not limited to landscaping items such as planter boxes, retaining walls, water features, pergolas, screens, driveways and decorative items such as fencing and outdoor kitchens or barbeques. Photographs may also depict inclusions not forming part of the standard design and which may be subject to additional costs. This design and illustration remains the property of G.J Gardner Homes and may not be reproduced in whole or in part without written consent. For detailed home pricing, please talk to a New Homes Consultant or visit our website at https://www.gjgardner.com.au/house-and-land-pricing. EZBuilding Pty Ltd trading as G.J. Gardner Homes Northern Gold Coast. Builders License 15195439.