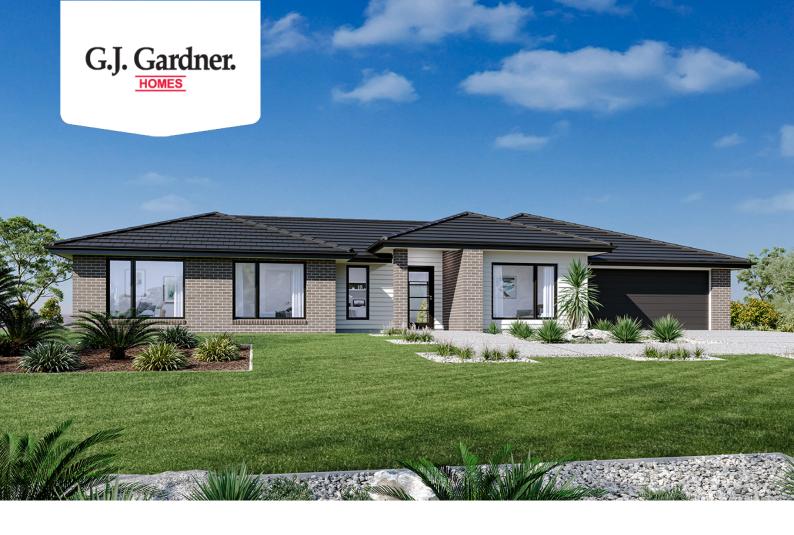

## **Sutherland 220**

tbc Burton Crescent, Adare

Land Area: 4013 m<sup>2</sup>

Contact Bree-Anna Bond on 0483 325 028

## Inclusions:

- + Ducted Aircon
- + 2550 Ceiling Heights
- + Classic Facade + Driveway
- + 90mm Kitchen Appliances
- + Tanks & HSTP Inclusion
- + H1 Soil Allowance

<sup>\*</sup> Price listed is indicative only and does not include stamp duty, legal fees or conveyancing costs. Images may depict optional upgrades including fixtures, fencing, landscaping, features, facades, finishes and/or other items which are not included in the stated price. Further information overleaf. For further information, please talk to a New Homes Consultant or visit our website at https://www.gjgardner.com.au/house-and-land-pricing.