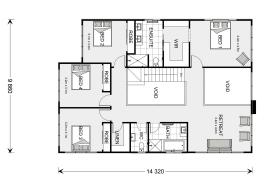

## Castaway 335

**□** 5 **□** 3.5 **□** 2

Lot 2526 New Road, Rochedale

Land Area: 461 m<sup>2</sup>

Contact Dale Griffiths on 0416082920