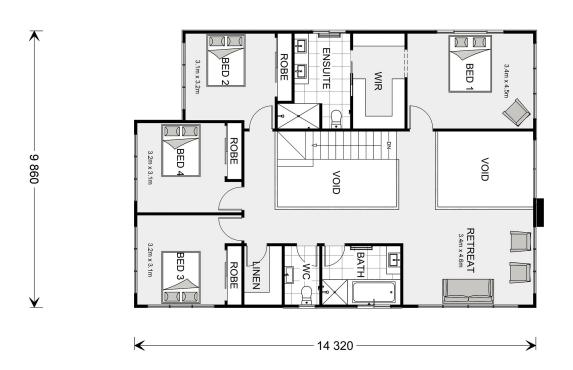

## Castaway 335

**□** 5 **□** 3.5 **□** 2

Lot 2526 New Road, Rochedale

Land Area: 461 m<sup>2</sup>

Contact Dale Griffiths on 0416082920

## **Inclusions:**

- + Resort Facade
- + Void to Dining, Butlers Pantry
- + Carpets, Tiles and Agg Driveway
- + Ducted AC High Ceilings and much more

<sup>\*</sup> Price listed is indicative only and does not include stamp duty, legal fees or conveyancing costs. Images may depict optional upgrades including fixtures, fencing, landscaping, features, facades, finishes and/or other items which are not included in the stated price. Further information overleaf. For further information, please talk to a New Homes Consultant or visit our website at https://www.gjgardner.com.au/house-and-land-pricing.