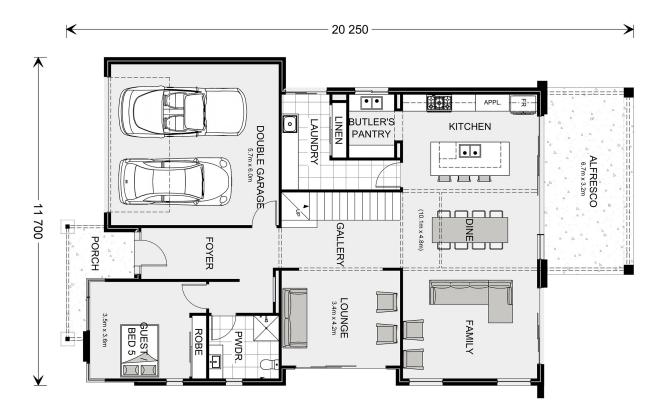

## **Inclusions:**

- + Resort Facade
- + Void to Dining, Butlers Pantry
- + Carpets, Tiles and Agg Driveway
- + Ducted AC High Ceilings and much more

<sup>\*</sup> Price listed is indicative only and does not include stamp duty, legal fees or conveyancing costs. Images may depict optional upgrades including fixtures, fencing, landscaping, features, facades, finishes and/or other items which are not included in the stated price. Further information overleaf. For further information, please talk to a New Homes Consultant or visit our website at https://www.gjgardner.com.au/house-and-land-pricing.