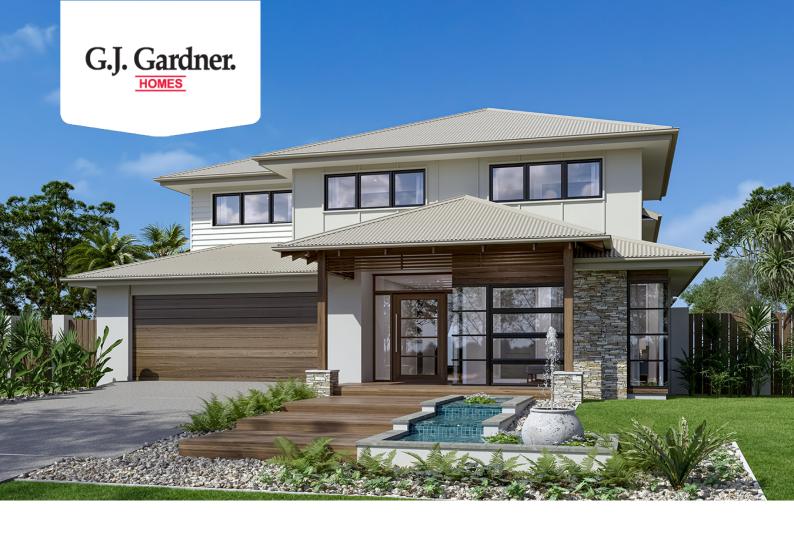

## Castaway 335

**□** 5 **□** 3.5 **□** 2

Lot 2526 New Road, Rochedale

Land Area: 461 m<sup>2</sup>

Contact Dale Griffiths on 0416082920

## **Inclusions:**

- + Resort Facade
- + Void to Dining, Butlers Pantry
- + Carpets, Tiles and Agg Driveway
- + Ducted AC High Ceilings and much more

<sup>\*</sup> Price listed is indicative only and does not include stamp duty, legal fees or conveyancing costs. Images may depict optional upgrades including fixtures, fencing, landscaping, features, facades, finishes and/or other items which are not included in the stated price. Further information overleaf. For further information, please talk to a New Homes Consultant or visit our website at https://www.gjgardner.com.au/house-and-land-pricing.