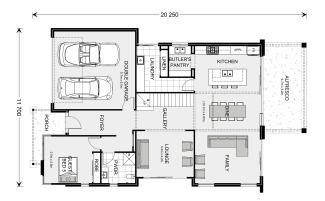

## **Inclusions:**

- + Resort Facade
- + Void to Dining, Butlers Pantry
- + Carpets, Tiles and Agg Driveway
- + Ducted AC High Ceilings and much more

<sup>\*</sup> Price listed is indicative only and does not include stamp duty, legal fees or conveyancing costs. Images may depict optional upgrades including fixtures, fencing, landscaping, features, facades, finishes and/or other items which are not included in the stated price. Further information overleaf. For further information, please talk to a New Homes Consultant or visit our website at https://www.gjgardner.com.au/house-and-land-pricing.