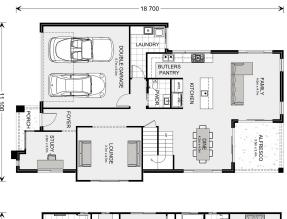

## Manhattan 320

⊨ 5 🗁 2.5 🚍 2

### Inclusions:

- + Resort Facade (other Facades available )
- + Carpets, Tiles & Driveway
- + Ducted AC
- + Colourbond Roof with Anticon Blanket
- + High Ceilings, Butlers Pantry , Lots More

\* Price listed is indicative only and does not include stamp duty, legal fees or conveyancing costs. Images may depict optional upgrades including fixtures, fencing, landscaping, features, facades, finishes and/or other items which are not included in the stated price. Further information overleaf. For further information, please talk to a New Homes Consultant or visit our website at https://www.gjgardner.com.au/house-and-land-pricing.