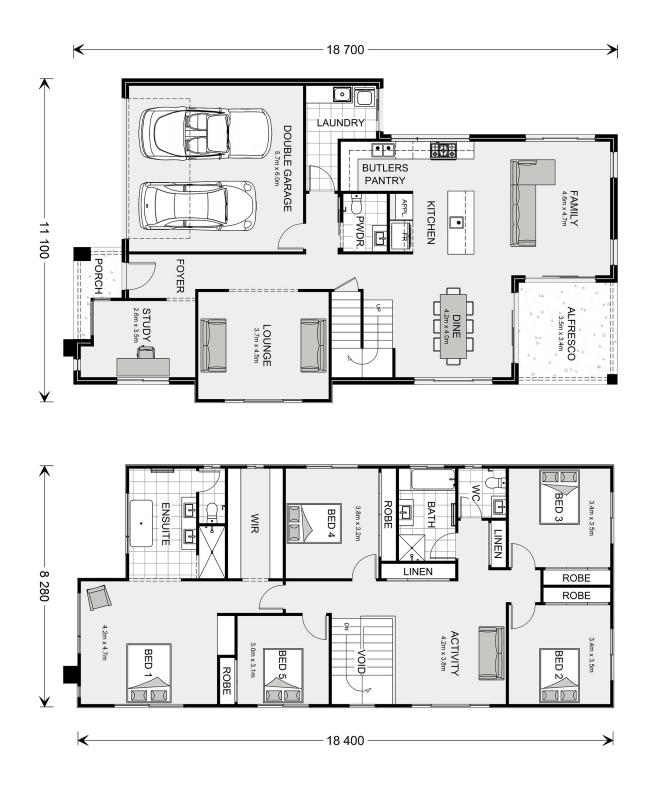

## Manhattan 320

⊨ 5 🗁 2.5 🚍 2

### Inclusions:

- + Resort Facade (other Facades available )
- + Carpets, Tiles & Driveway
- + Ducted AC
- + Colourbond Roof with Anticon Blanket
- + High Ceilings, Butlers Pantry , Lots More

\* Price listed is indicative only and does not include stamp duty, legal fees or conveyancing costs. Images may depict optional upgrades including fixtures, fencing, landscaping, features, facades, finishes and/or other items which are not included in the stated price. Further information overleaf. For further information, please talk to a New Homes Consultant or visit our website at https://www.gjgardner.com.au/house-and-land-pricing.