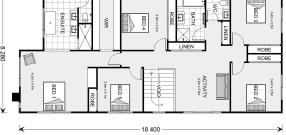

## Manhattan 320

⊨ 5 🗁 2.5 🚍 2

### Inclusions:

- + Resort Facade (other Facades available )
- + Carpets, Tiles & Driveway
- + Ducted AC
- + Colourbond Roof with Anticon Blanket
- + High Ceilings, Butlers Pantry , Lots More

\* Price listed is indicative only and does not include stamp duty, legal fees or conveyancing costs. Images may depict optional upgrades including fixtures, fencing, landscaping, features, facades, finishes and/or other items which are not included in the stated price. Further information overleaf. For further information, please talk to a New Homes Consultant or visit our website at https://www.gjgardner.com.au/house-and-land-pricing.