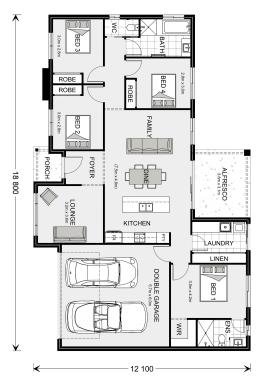

## **Sutherland 190**

⊨ 4 🗁 2 🚍 2

\* Package price is based on Sutherland 190 standard floor plan and standard façade (may be smaller than façade shown). Package may be subject to developer's design review panel, council final approval and G.J. Gardner Homes procedure of purchase. Package price excludes stamp duty on land, legal fees and conveyancing costs (including 6 Legal/74189757\_2 transfer of title and searches). Prices are current as of December 26, 2024 and are inclusive of GST. Prices may change without notice. Packages are subject to availability. Package subject to two separate contracts relating to the building and the land respectively. Photographs may depict fixtures, finishes and features not supplied by G.J Gardner Homes. Excluded items may include but are not limited to landscaping items such as planter boxes, retaining walls, water features, pergolas, screens, driveways and decorative items such as fencing and outdoor kitchens or barbeques. Photographs may also depict inclusions not forming part of the standard design and which may be subject to additional costs. This design and illustration remains the property of G.J Gardner Homes and may not be reproduced in whole or in part without written consent. For detailed home pricing, please talk to a New Homes Consultant or visit our website at https://www.gjgardner.com.au/house-and-land-pricing. GJ Ipswich PTY LTD trading as G.J. Gardner Homes Ipswich. Builders License 15203551.