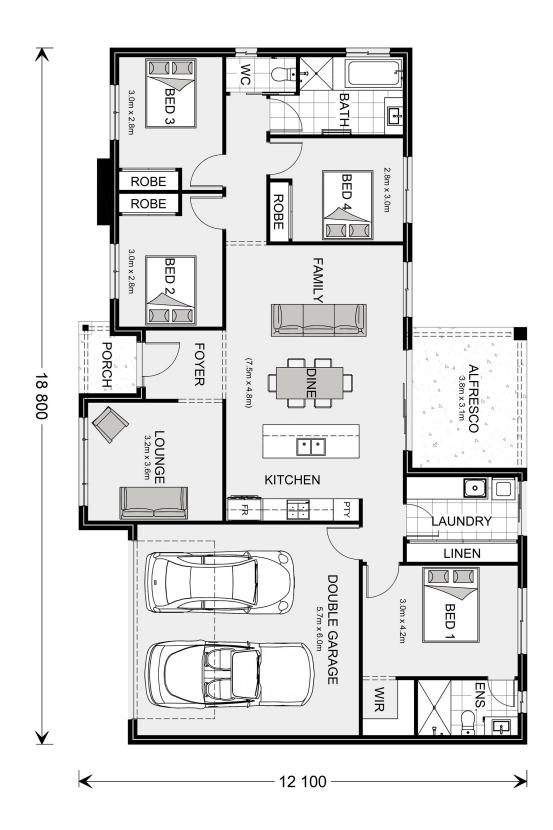

## **Sutherland 190**

⊨ 4 🗁 2 🚍 2

\* Package price is based on Sutherland 190 standard floor plan and standard façade (may be smaller than façade shown). Package may be subject to developer's design review panel, council final approval and G.J. Gardner Homes procedure of purchase. Package price excludes stamp duty on land, legal fees and conveyancing costs (including 6 Legal/74189757\_2 transfer of title and searches). Prices are current as of December 26, 2024 and are inclusive of GST. Prices may change without notice. Packages are subject to availability. Package subject to two separate contracts relating to the building and the land respectively. Photographs may depict fixtures, finishes and features not supplied by G.J Gardner Homes. Excluded items may include but are not limited to landscaping items such as planter boxes, retaining walls, water features, pergolas, screens, driveways and decorative items such as fencing and outdoor kitchens or barbeques. Photographs may also depict inclusions not forming part of the standard design and which may be subject to additional costs. This design and illustration remains the property of G.J Gardner Homes and may not be reproduced in whole or in part without written consent. For detailed home pricing, please talk to a New Homes Consultant or visit our website at https://www.gjgardner.com.au/house-and-land-pricing. GJ Ipswich PTY LTD trading as G.J. Gardner Homes Ipswich. Builders License 15203551.