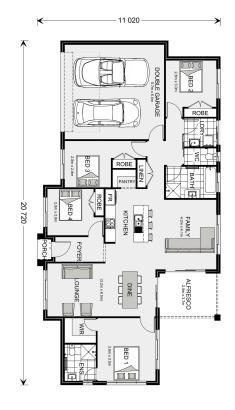

## Wishart 191

TBA Young Drive, Kalbar

Land Area: 4005 m<sup>2</sup>

Contact Aaron Bennett on 0488 002 933

## Inclusions:

- + 2 x Split system Daiken Air conditioning units
- + Classic facade
- + Fly Screens all windows and sliding doors
- + H1 Site allowance, HSTP, Broom finished Driveway
- + 20mm Stone Benchtops in the Kitchen
- + Westinghouse appliances