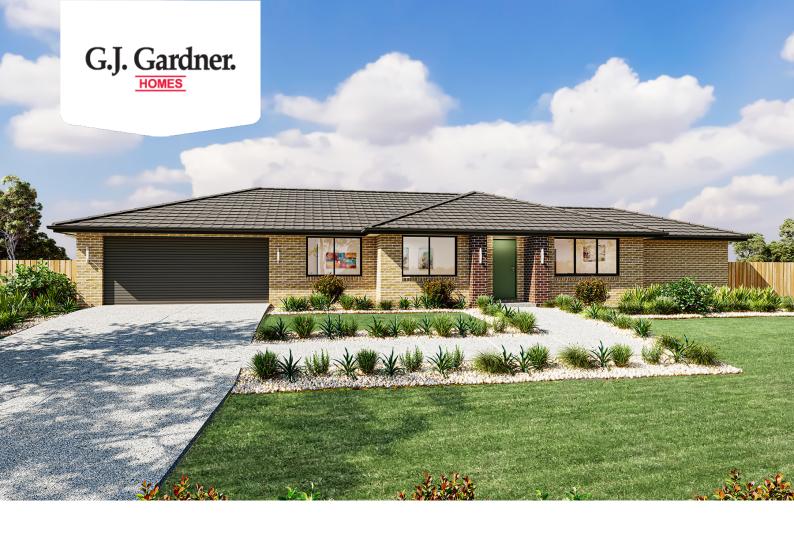

## Wishart 191

TBA Young Drive, Kalbar

Land Area: 4005 m<sup>2</sup>

Contact Aaron Bennett on 0488 002 933

## Inclusions:

- + 2 x Split system Daiken Air conditioning units
- + Classic facade
- + Fly Screens all windows and sliding doors
- + H1 Site allowance, HSTP, Broom finished Driveway
- + 20mm Stone Benchtops in the Kitchen
- + Westinghouse appliances