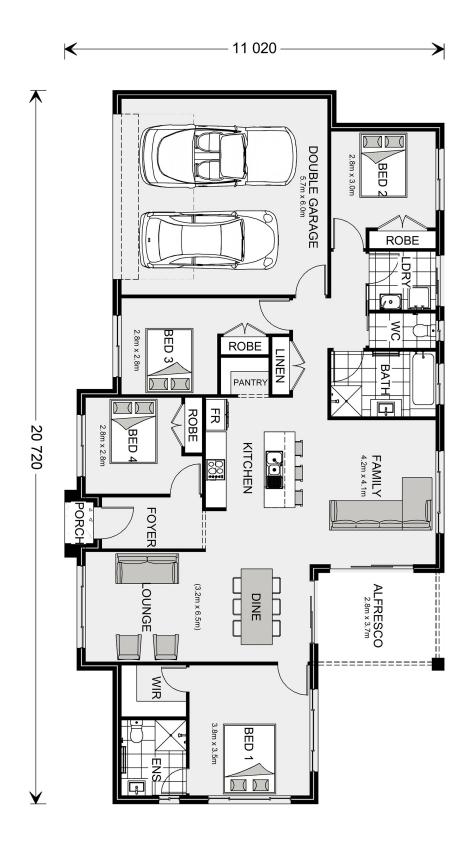

## Wishart 191

TBA Young Drive, Kalbar

Land Area: 4005 m<sup>2</sup>

Contact Aaron Bennett on 0488 002 933

## Inclusions:

- + 2 x Split system Daiken Air conditioning units
- + Classic facade
- + Fly Screens all windows and sliding doors
- + H1 Site allowance, HSTP, Broom finished Driveway
- + 20mm Stone Benchtops in the Kitchen
- + Westinghouse appliances