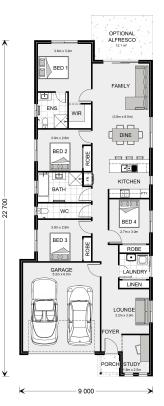

## Albany 176

⊨ 4 🗁 2 🖨 2

2 Apline Street, Chambers Flat

Land Area: 405 m<sup>2</sup>

Contact Cory Fotheringhame on 0452035850

## Inclusions:

- + Optional Alfresco
- + Ducted Aircon
- + Floor Coverings
- + Turf
- + 2570 Ceilings

\* Price listed is indicative only and does not include stamp duty, legal fees or conveyancing costs. Images may depict optional upgrades including fixtures, fencing, landscaping, features, facades, finishes and/or other items which are not included in the stated price. Further information overleaf. For further information, please talk to a New Homes Consultant or visit our website at https://www.gjgardner.com.au/house-and-land-pricing.