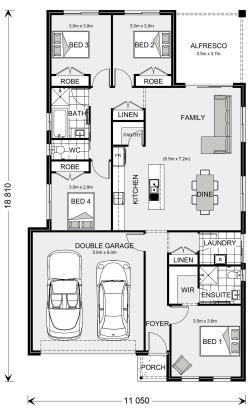

## **Nova 190**

## 31 Darrau Avenue, Yarrabilba

Land Area: 397 m<sup>2</sup>

## **Inclusions:**

- + Ducted Aircon system
- + 40m2 Turf and fencing allowance
- + Blinds to Living and Bedrooms
- + Fly screens to windows
- + Stone bench tops in kitchen

<sup>\*</sup> Price listed is indicative only and does not include stamp duty, legal fees or conveyancing costs. Images may depict optional upgrades including fixtures, fencing, landscaping, features, facades, finishes and/or other items which are not included in the stated price. Further information overleaf. For further information, please talk to a New Homes Consultant or visit our website at https://www.gjgardner.com.au/house-and-land-pricing.