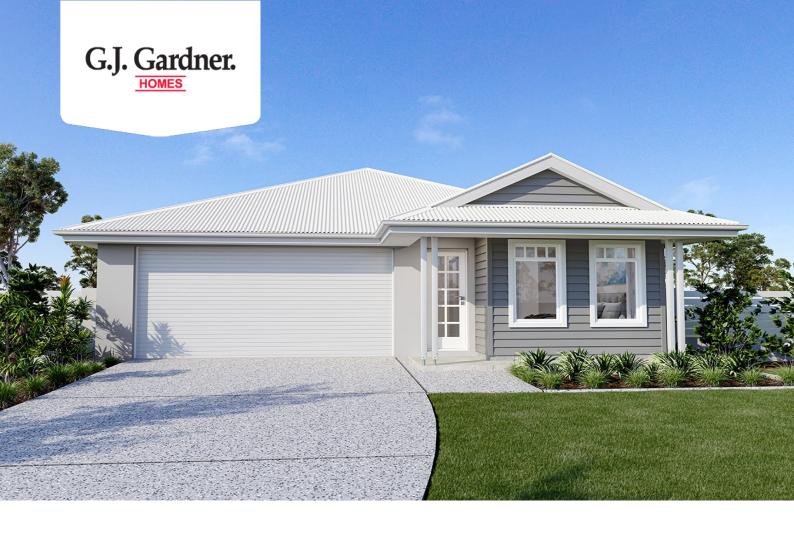

## **Nova 190**

## 31 Darrau Avenue, Yarrabilba

Land Area: 397 m<sup>2</sup>

## **Inclusions:**

- + Ducted Aircon system
- + 40m2 Turf and fencing allowance
- + Blinds to Living and Bedrooms
- + Fly screens to windows
- + Stone bench tops in kitchen

<sup>\*</sup> Price listed is indicative only and does not include stamp duty, legal fees or conveyancing costs. Images may depict optional upgrades including fixtures, fencing, landscaping, features, facades, finishes and/or other items which are not included in the stated price. Further information overleaf. For further information, please talk to a New Homes Consultant or visit our website at https://www.gjgardner.com.au/house-and-land-pricing.