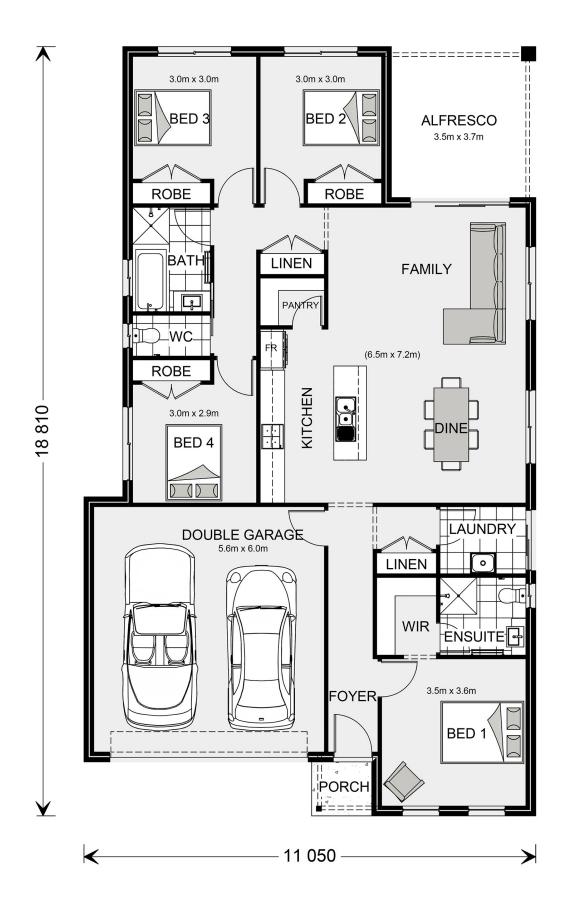

## **Nova 190**

## 31 Darrau Avenue, Yarrabilba

Land Area: 397 m<sup>2</sup>

## **Inclusions:**

- + Ducted Aircon system
- + 40m2 Turf and fencing allowance
- + Blinds to Living and Bedrooms
- + Fly screens to windows
- + Stone bench tops in kitchen

<sup>\*</sup> Price listed is indicative only and does not include stamp duty, legal fees or conveyancing costs. Images may depict optional upgrades including fixtures, fencing, landscaping, features, facades, finishes and/or other items which are not included in the stated price. Further information overleaf. For further information, please talk to a New Homes Consultant or visit our website at https://www.gjgardner.com.au/house-and-land-pricing.