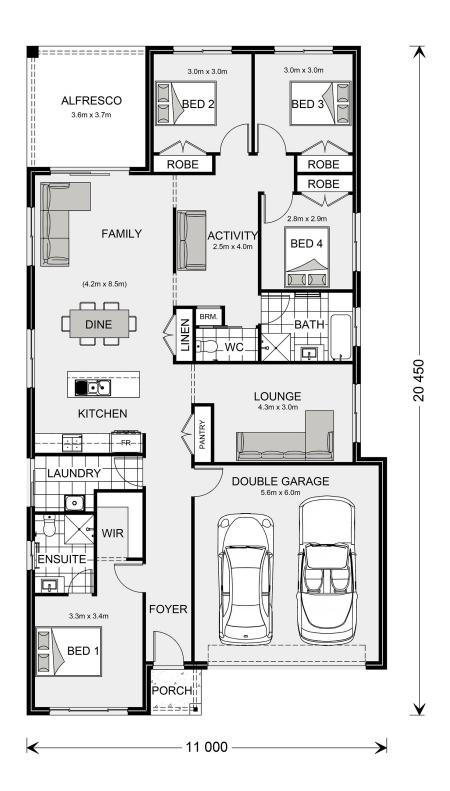

## Pacific 207

-334 Birrinburra Circuit, Canungra

Land Area: 335 m<sup>2</sup>

## **Inclusions:**

- + Stone Bench Top
- + Ducted Air Conditioning
- + Fence and Landscaping
- + Blinds and Fly Screens

<sup>\*</sup> Price listed is indicative only and does not include stamp duty, legal fees or conveyancing costs. Images may depict optional upgrades including fixtures, fencing, landscaping, features, facades, finishes and/or other items which are not included in the stated price. Further information overleaf. For further information, please talk to a New Homes Consultant or visit our website at https://www.gjgardner.com.au/house-and-land-pricing.