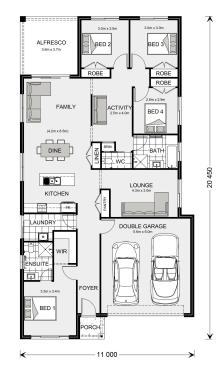

## Pacific 207

-334 Birrinburra Circuit, Canungra

Land Area: 335 m<sup>2</sup>

## **Inclusions:**

- + Stone Bench Top
- + Ducted Air Conditioning
- + Fence and Landscaping
- + Blinds and Fly Screens

<sup>\*</sup> Price listed is indicative only and does not include stamp duty, legal fees or conveyancing costs. Images may depict optional upgrades including fixtures, fencing, landscaping, features, facades, finishes and/or other items which are not included in the stated price. Further information overleaf. For further information, please talk to a New Homes Consultant or visit our website at https://www.gjgardner.com.au/house-and-land-pricing.