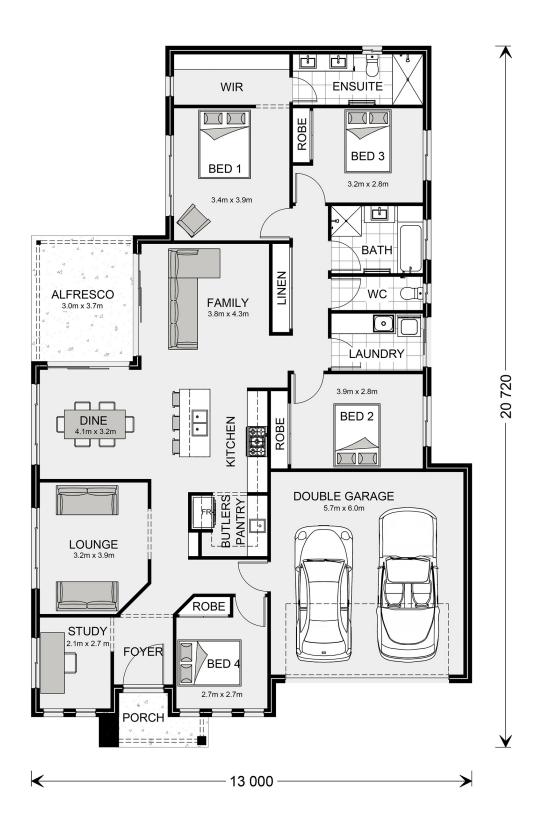

## Bedarra 218

336 Birrinburra Circuit, Canungra

Land Area: 602 m<sup>2</sup>

<sup>\*</sup> Package price is based on Bedarra 218 standard floor plan and standard façade (may be smaller than façade shown). Package may be subject to developer's design review panel, council final approval and G.J. Gardner Homes procedure of purchase. Package price excludes stamp duty on land, legal fees and conveyancing costs (including 6 Legal/74189757\_2 transfer of title and searches). Prices are current as of December 21, 2024 and are inclusive of GST. Prices may change without notice. Packages are subject to availability. Package subject to two separate contracts relating to the building and the land respectively. Photographs may depict fixtures, finishes and features not supplied by G.J Gardner Homes. Excluded items may include but are not limited to landscaping items such as planter boxes, retaining walls, water features, pergolas, screens, driveways and decorative items such as fencing and outdoor kitchens or barbeques. Photographs may also depict inclusions not forming part of the standard design and which may be subject to additional costs. This design and illustration remains the property of G.J Gardner Homes and may not be reproduced in whole or in part without written consent. For detailed home pricing, please talk to a New Homes Consultant or visit our website at https://www.gjgardner.com.au/house-and-land-pricing. EZBuilding Pty Ltd trading as G.J. Gardner Homes Northern Gold Coast. Builders License 15195439.