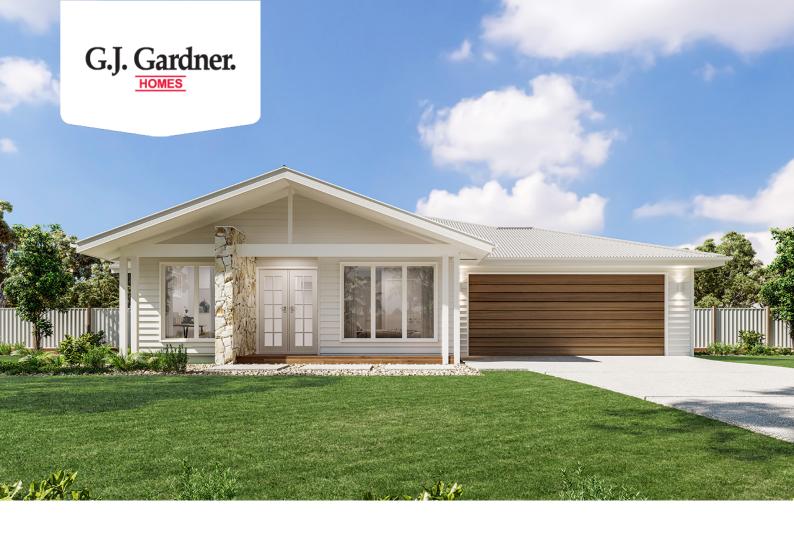

## **House & Land Package**

**\$827,050** 

## Bedarra 218

336 Birrinburra Circuit, Canungra

Land Area: 602 m<sup>2</sup>

## **Inclusions:**

- + Stone Bench Top To Kitchen
- + Ducted Air Conditioning
- + Blinds and Fly Screens
- + Fencing and Landscaping

<sup>\*</sup> Price listed is indicative only and does not include stamp duty, legal fees or conveyancing costs. Images may depict optional upgrades including fixtures, fencing, landscaping, features, facades, finishes and/or other items which are not included in the stated price. Further information overleaf. For further information, please talk to a New Homes Consultant or visit our website at https://www.gjgardner.com.au/house-and-land-pricing.