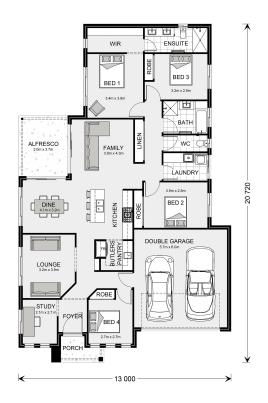

## Bedarra 218

336 Birrinburra Circuit, Canungra

Land Area: 602 m<sup>2</sup>

<sup>\*</sup> Package price is based on Bedarra 218 standard floor plan and standard façade (may be smaller than façade shown). Package may be subject to developer's design review panel, council final approval and G.J. Gardner Homes procedure of purchase. Package price excludes stamp duty on land, legal fees and conveyancing costs (including 6 Legal/74189757\_2 transfer of title and searches). Prices are current as of December 21, 2024 and are inclusive of GST. Prices may change without notice. Packages are subject to availability. Package subject to two separate contracts relating to the building and the land respectively. Photographs may depict fixtures, finishes and features not supplied by G.J Gardner Homes. Excluded items may include but are not limited to landscaping items such as planter boxes, retaining walls, water features, pergolas, screens, driveways and decorative items such as fencing and outdoor kitchens or barbeques. Photographs may also depict inclusions not forming part of the standard design and which may be subject to additional costs. This design and illustration remains the property of G.J Gardner Homes and may not be reproduced in whole or in part without written consent. For detailed home pricing, please talk to a New Homes Consultant or visit our website at https://www.gjgardner.com.au/house-and-land-pricing. EZBuilding Pty Ltd trading as G.J. Gardner Homes Northern Gold Coast. Builders License 15195439.