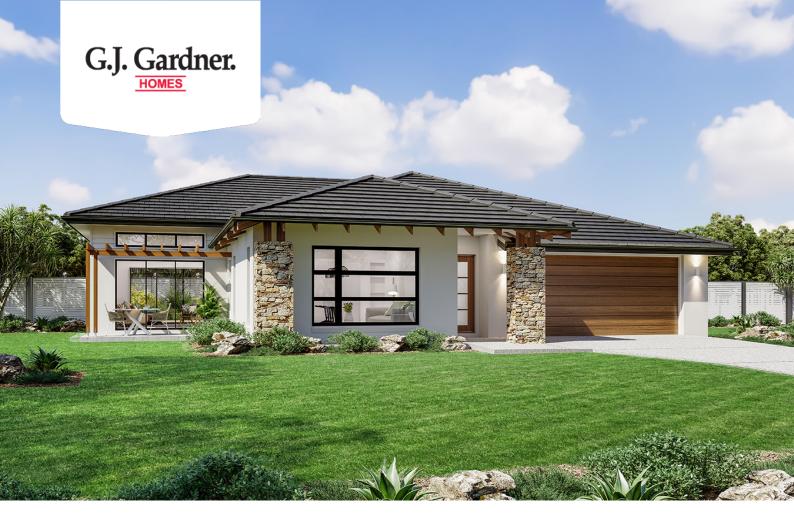

## Allora 260

⊨ 4 🗁 2.5 🚍 2

**346 Birrinburra Circuit, Canungra** Land Area: 681 m<sup>2</sup>

## Inclusions:

- + Stone Bench Tops Throughout
- + Ducted Air Conditioning
- + 2590 Ceilings
- + Vinyl Plank Flooring

\* Price listed is indicative only and does not include stamp duty, legal fees or conveyancing costs. Images may depict optional upgrades including fixtures, fencing, landscaping, features, facades, finishes and/or other items which are not included in the stated price. Further information overleaf. For further information, please talk to a New Homes Consultant or visit our website at https://www.gjgardner.com.au/house-and-land-pricing.