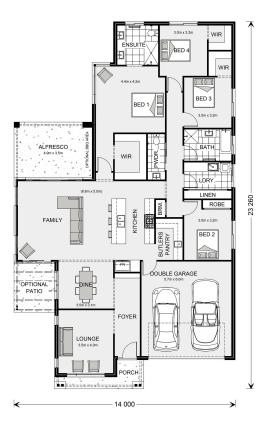

## Allora 260

⊨ 4 🗁 2.5 🚍 2

**346 Birrinburra Circuit, Canungra** Land Area: 681 m<sup>2</sup>

## Inclusions:

- + Stone Bench Tops Throughout
- + Ducted Air Conditioning
- + 2590 Ceilings
- + Vinyl Plank Flooring

\* Price listed is indicative only and does not include stamp duty, legal fees or conveyancing costs. Images may depict optional upgrades including fixtures, fencing, landscaping, features, facades, finishes and/or other items which are not included in the stated price. Further information overleaf. For further information, please talk to a New Homes Consultant or visit our website at https://www.gjgardner.com.au/house-and-land-pricing.