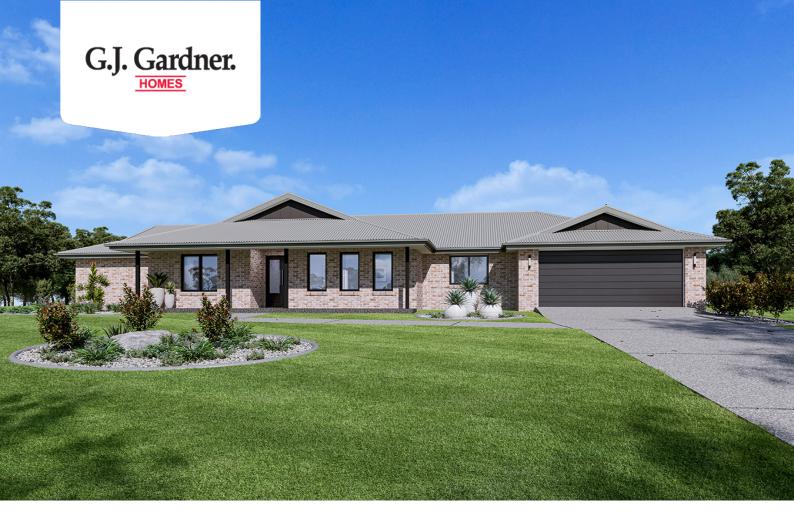

## Newstead 265

⊨ 4 🗁 2 🚍 2

x Ridgevale Drive, Regency Downs

Land Area: 3013 m<sup>2</sup>

Contact Bree-Anna Bond on 0483 325 028

## Inclusions:

- + Homestead Facade
- + Up to 70sqm Aggregate Driveway
- + 2550 Ceiling Heights + 20mm Stone to Kitchen Benchtops
- + H1 Soils + Tank + HSTP as required
- + Ceiling Fans + A/C
- + Flyscreens to all Windows and Sliding Doors