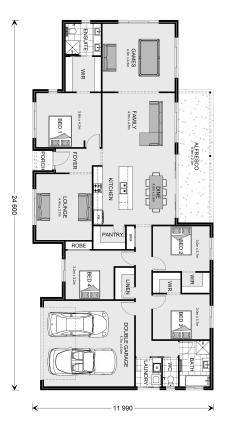

## Newstead 265

⊨ 4 🗁 2 🚍 2

x Ridgevale Drive, Regency Downs

Land Area: 3013 m<sup>2</sup>

Contact Bree-Anna Bond on 0483 325 028

## Inclusions:

- + Homestead Facade
- + Up to 70sqm Aggregate Driveway
- + 2550 Ceiling Heights + 20mm Stone to Kitchen Benchtops
- + H1 Soils + Tank + HSTP as required
- + Ceiling Fans + A/C
- + Flyscreens to all Windows and Sliding Doors