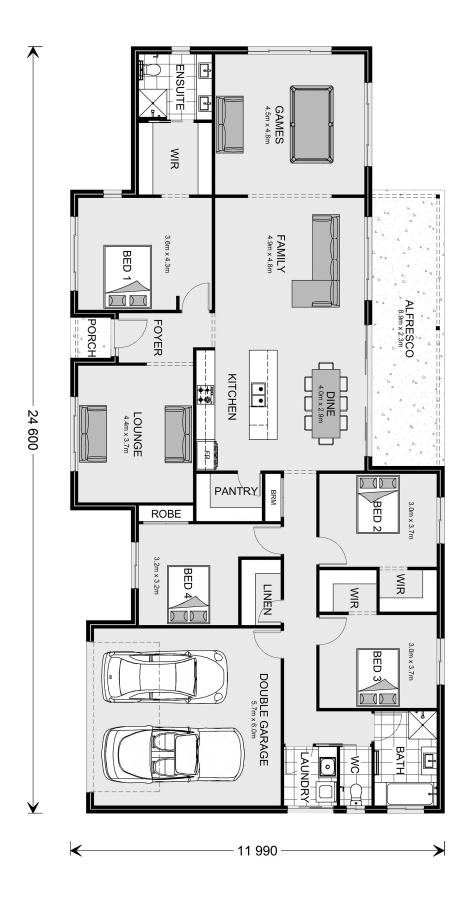

## Newstead 265

⊨ 4 🗁 2 🚍 2

x Ridgevale Drive, Regency Downs

Land Area: 3013 m<sup>2</sup>

Contact Bree-Anna Bond on 0483 325 028

## Inclusions:

- + Homestead Facade
- + Up to 70sqm Aggregate Driveway
- + 2550 Ceiling Heights + 20mm Stone to Kitchen Benchtops
- + H1 Soils + Tank + HSTP as required
- + Ceiling Fans + A/C
- + Flyscreens to all Windows and Sliding Doors