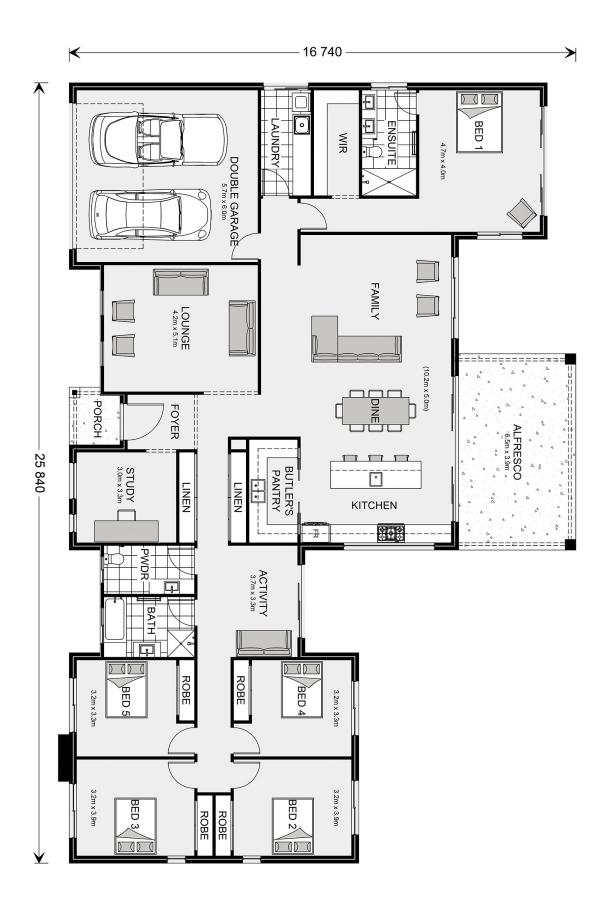

## Calamvale 325

**□** 5 **□** 2.5 **□** 2

## Inclusions:

- + Daiken Ducted Air Conditioning
- + 2.59m Ceiling Height (2.7m with 2.4m joinery upgrade is available)
- + 20mm Stone tops, Soft Close hardware, overhead cupboards & bulkheads
- + LED Downlights & Ceiling Fans
- + Floor Coverings from Builders Standard range
- + Site cost allowances included