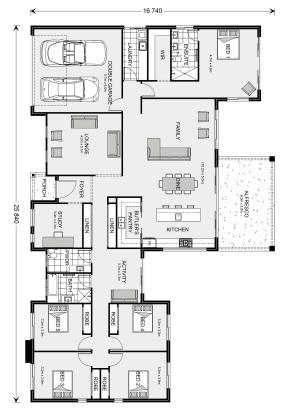

## Calamvale 325

**□** 5 **□** 2.5 **□** 2

## Inclusions:

- + Daiken Ducted Air Conditioning
- + 2.59m Ceiling Height (2.7m with 2.4m joinery upgrade is available)
- + 20mm Stone tops, Soft Close hardware, overhead cupboards & bulkheads
- + LED Downlights & Ceiling Fans
- + Floor Coverings from Builders Standard range
- + Site cost allowances included