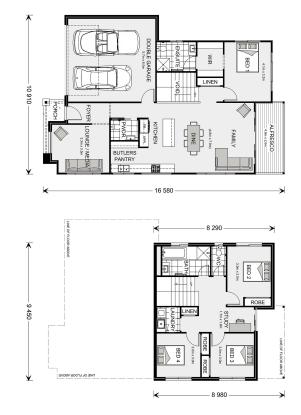

## **Inglewood 225**

40 Wattle St, Cooroy

Land Area: 1012 m<sup>2</sup>

Contact James Graham on 0481 305 303

<sup>\*</sup> Price listed is indicative only and does not include stamp duty, legal fees or conveyancing costs. Images may depict optional upgrades including fixtures, fencing, landscaping, features, facades, finishes and/or other items which are not included in the stated price. Further information overleaf. For further information, please talk to a New Homes Consultant or visit our website at https://www.gjgardner.com.au/house-and-land-pricing.

<sup>\*</sup> Package price is based on Inglewood 225 standard floor plan and standard façade (may be smaller than façade shown). Package may be subject to developer's design review panel, council final approval and G.J. Gardner Homes procedure of purchase. Package price excludes stamp duty on land, legal fees and conveyancing costs (including 6 Legal/74189757\_2 transfer of title and searches). Prices are current as of December 27, 2024 and are inclusive of GST. Prices may change without notice. Packages are subject to availability. Package subject to two separate contracts relating to the building and the land respectively. Photographs may depict fixtures, finishes and features not supplied by G.J Gardner Homes. Excluded items may include but are not limited to landscaping items such as planter boxes, retaining walls, water features, pergolas, screens, driveways and decorative items such as fencing and outdoor kitchens or barbeques. Photographs may also depict inclusions not forming part of the standard design and which may be subject to additional costs. This design and illustration remains the property of G.J Gardner Homes and may not be reproduced in whole or in part without written consent. For detailed home pricing, please talk to a New Homes Consultant or visit our website at https://www.gjgardner.com.au/house-and-land-pricing. Noosa Custom Homes Pty Ltd trading as G.J. Gardner Homes Noosa. Builders License 15296913.