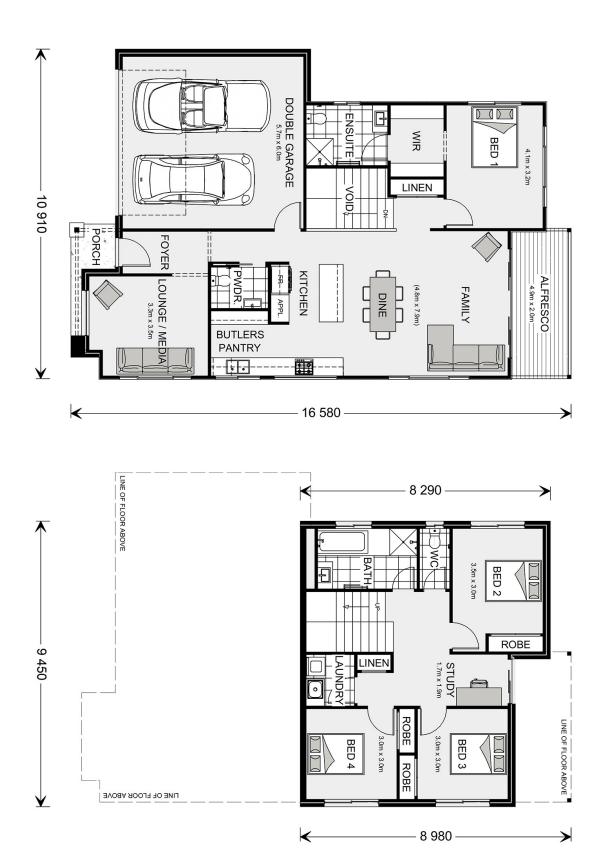

## **Inglewood 225**

40 Wattle St, Cooroy

Land Area: 1012 m<sup>2</sup>

Contact James Graham on 0481 305 303

<sup>\*</sup> Price listed is indicative only and does not include stamp duty, legal fees or conveyancing costs. Images may depict optional upgrades including fixtures, fencing, landscaping, features, facades, finishes and/or other items which are not included in the stated price. Further information overleaf. For further information, please talk to a New Homes Consultant or visit our website at https://www.gjgardner.com.au/house-and-land-pricing.

<sup>\*</sup> Package price is based on Inglewood 225 standard floor plan and standard façade (may be smaller than façade shown). Package may be subject to developer's design review panel, council final approval and G.J. Gardner Homes procedure of purchase. Package price excludes stamp duty on land, legal fees and conveyancing costs (including 6 Legal/74189757\_2 transfer of title and searches). Prices are current as of December 27, 2024 and are inclusive of GST. Prices may change without notice. Packages are subject to availability. Package subject to two separate contracts relating to the building and the land respectively. Photographs may depict fixtures, finishes and features not supplied by G.J Gardner Homes. Excluded items may include but are not limited to landscaping items such as planter boxes, retaining walls, water features, pergolas, screens, driveways and decorative items such as fencing and outdoor kitchens or barbeques. Photographs may also depict inclusions not forming part of the standard design and which may be subject to additional costs. This design and illustration remains the property of G.J Gardner Homes and may not be reproduced in whole or in part without written consent. For detailed home pricing, please talk to a New Homes Consultant or visit our website at https://www.gjgardner.com.au/house-and-land-pricing. Noosa Custom Homes Pty Ltd trading as G.J. Gardner Homes Noosa. Builders License 15296913.