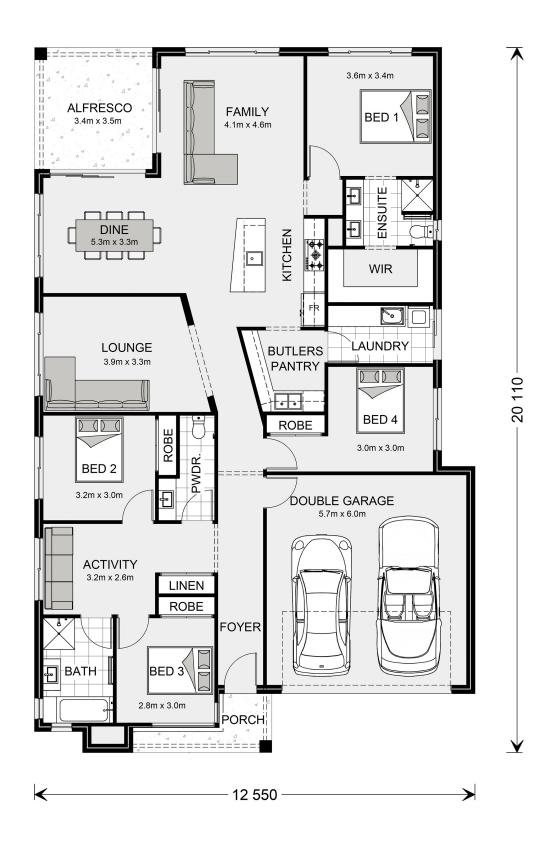

## **Beachlands 230**

## 411 Eucalee Boulevard, Gleneagle

Land Area: 684 m<sup>2</sup>

## **Inclusions:**

- + Ducted Air Conditioning
- + Stone Benchtops
- + Blind and Fly Screens
- + Landscaping Package
- + Fencing Allowance
- + Driveway

<sup>\*</sup> Price listed is indicative only and does not include stamp duty, legal fees or conveyancing costs. Images may depict optional upgrades including fixtures, fencing, landscaping, features, facades, finishes and/or other items which are not included in the stated price. Further information overleaf. For further information, please talk to a New Homes Consultant or visit our website at https://www.gjgardner.com.au/house-and-land-pricing.