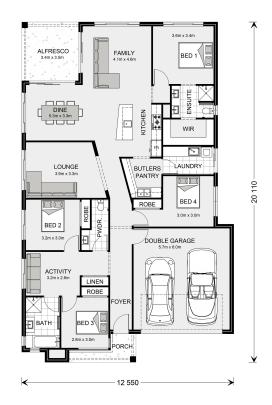

## **Beachlands 230**

## 411 Eucalee Boulevard, Gleneagle

Land Area: 684 m<sup>2</sup>

## **Inclusions:**

- + Ducted Air Conditioning
- + Stone Benchtops
- + Blind and Fly Screens
- + Landscaping Package
- + Fencing Allowance
- + Driveway

<sup>\*</sup> Price listed is indicative only and does not include stamp duty, legal fees or conveyancing costs. Images may depict optional upgrades including fixtures, fencing, landscaping, features, facades, finishes and/or other items which are not included in the stated price. Further information overleaf. For further information, please talk to a New Homes Consultant or visit our website at https://www.gjgardner.com.au/house-and-land-pricing.