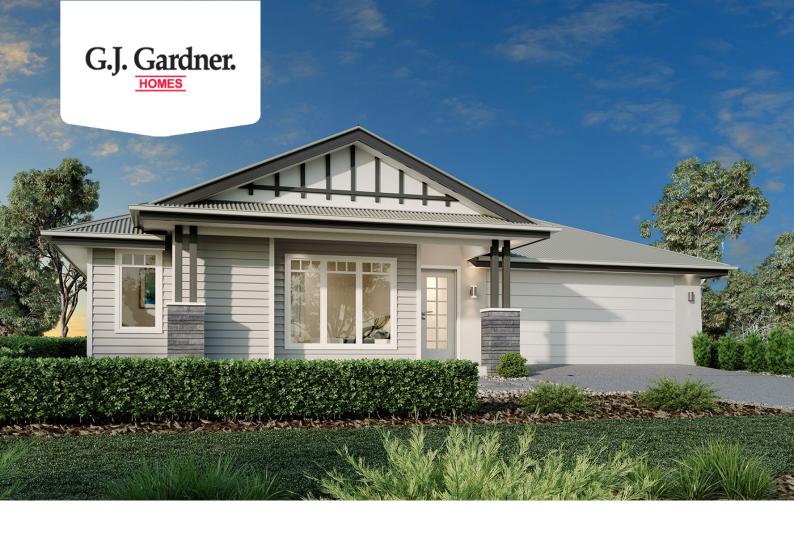

## **Beachlands 230**

## 411 Eucalee Boulevard, Gleneagle

Land Area: 684 m<sup>2</sup>

## **Inclusions:**

- + Ducted Air Conditioning
- + Stone Benchtops
- + Blind and Fly Screens
- + Landscaping Package
- + Fencing Allowance
- + Driveway

<sup>\*</sup> Price listed is indicative only and does not include stamp duty, legal fees or conveyancing costs. Images may depict optional upgrades including fixtures, fencing, landscaping, features, facades, finishes and/or other items which are not included in the stated price. Further information overleaf. For further information, please talk to a New Homes Consultant or visit our website at https://www.gjgardner.com.au/house-and-land-pricing.