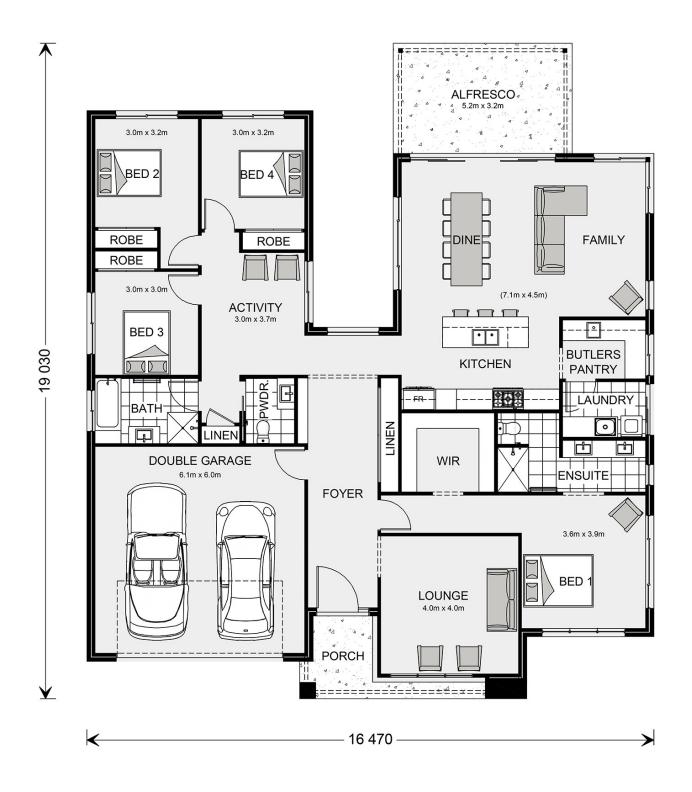

## House & Land Package

\$2,513,464°

## Karalee Park 260

8 Columbus Crt, Sunrise Beach

Land Area: 607 m<sup>2</sup>

Contact James Graham on 0481 305 303

<sup>\*</sup> Price listed is indicative only and does not include stamp duty, legal fees or conveyancing costs. Images may depict optional upgrades including fixtures, fencing, landscaping, features, facades, finishes and/or other items which are not included in the stated price. Further information overleaf. For further information, please talk to a New Homes Consultant or visit our website at https://www.gjgardner.com.au/house-and-land-pricing.