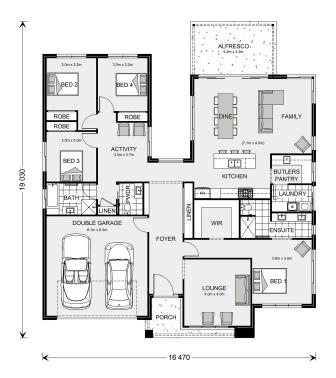

## House & Land Package

\$2,513,464°

## Karalee Park 260

8 Columbus Crt, Sunrise Beach

Land Area: 607 m<sup>2</sup>

Contact James Graham on 0481 305 303

<sup>\*</sup> Price listed is indicative only and does not include stamp duty, legal fees or conveyancing costs. Images may depict optional upgrades including fixtures, fencing, landscaping, features, facades, finishes and/or other items which are not included in the stated price. Further information overleaf. For further information, please talk to a New Homes Consultant or visit our website at https://www.gjgardner.com.au/house-and-land-pricing.