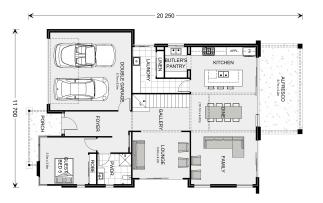

## Castaway 335

**□** 5 **□** 3.5 **□** 2

456 New Street, Jacobs Well

Land Area: 715 m<sup>2</sup>

Contact Heather Spurle on 0409 960 689

## Inclusions:

- + Ducted Air Conditioning system
- + 2.59m Ceiling Height (Both levels)
- + 20mm Stone tops, soft close, overheads & bulkheads
- + Floor coverings throughout including tiling allowance to Porch & Alfresco
- + LED Downlights, Ceiling Fans throughout
- + Landscaping, Fencing, pontoon & pool installations NOT included in package price