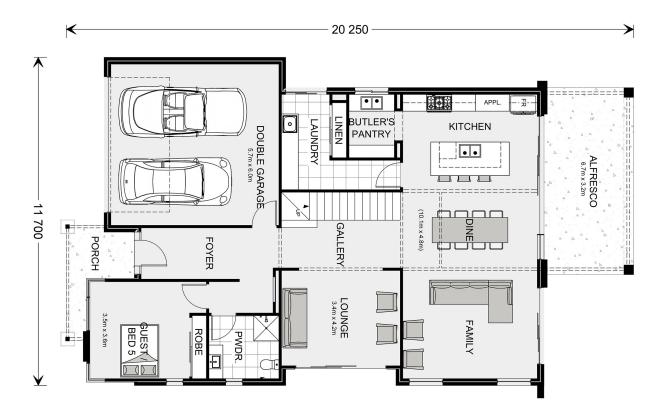

## Castaway 335

**□** 5 **□** 3.5 **□** 2

456 New Street, Jacobs Well

Land Area: 715 m<sup>2</sup>

Contact Heather Spurle on 0409 960 689

## Inclusions:

- + Ducted Air Conditioning system
- + 2.59m Ceiling Height (Both levels)
- + 20mm Stone tops, soft close, overheads & bulkheads
- + Floor coverings throughout including tiling allowance to Porch & Alfresco
- + LED Downlights, Ceiling Fans throughout
- + Landscaping, Fencing, pontoon & pool installations NOT included in package price