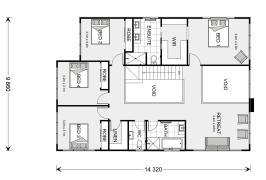

## Castaway 335

**□** 5 **□** 3.5 **□** 2

456 New Street, Jacobs Well

Land Area: 715 m<sup>2</sup>

Contact Heather Spurle on 0409 960 689

## Inclusions:

- + Ducted Air Conditioning system
- + 2.59m Ceiling Height (Both levels)
- + 20mm Stone tops, soft close, overheads & bulkheads
- + Floor coverings throughout including tiling allowance to Porch & Alfresco
- + LED Downlights, Ceiling Fans throughout
- + Landscaping, Fencing, pontoon & pool installations NOT included in package price