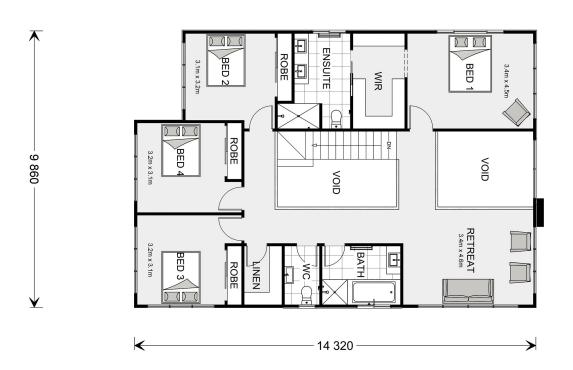

## Castaway 335

**□** 5 **□** 3.5 **□** 2

456 New Street, Jacobs Well

Land Area: 715 m<sup>2</sup>

Contact Heather Spurle on 0409 960 689

## Inclusions:

- + Ducted Air Conditioning system
- + 2.59m Ceiling Height (Both levels)
- + 20mm Stone tops, soft close, overheads & bulkheads
- + Floor coverings throughout including tiling allowance to Porch & Alfresco
- + LED Downlights, Ceiling Fans throughout
- + Landscaping, Fencing, pontoon & pool installations NOT included in package price