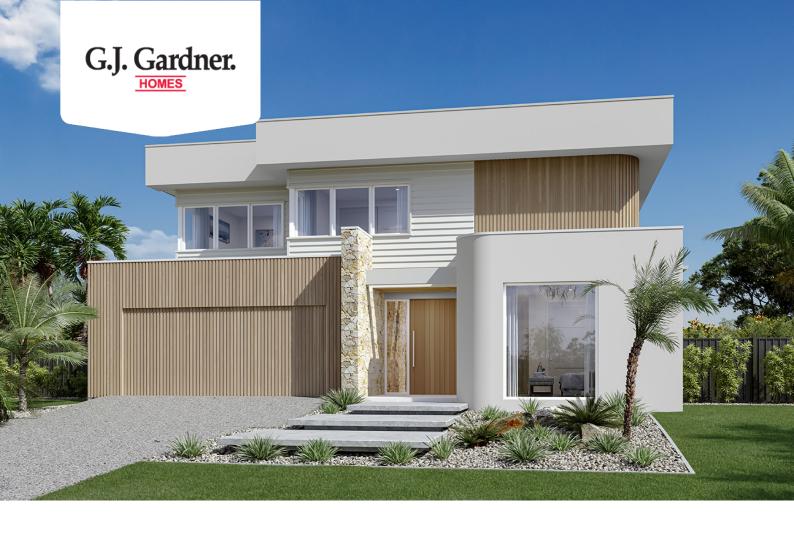

## Castaway 335

**□** 5 **□** 3.5 **□** 2

456 New Street, Jacobs Well

Land Area: 715 m<sup>2</sup>

Contact Heather Spurle on 0409 960 689

## Inclusions:

- + Ducted Air Conditioning system
- + 2.59m Ceiling Height (Both levels)
- + 20mm Stone tops, soft close, overheads & bulkheads
- + Floor coverings throughout including tiling allowance to Porch & Alfresco
- + LED Downlights, Ceiling Fans throughout
- + Landscaping, Fencing, pontoon & pool installations NOT included in package price