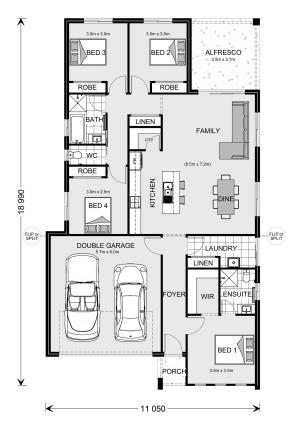

## **Cannonvale 191**

⊨ 4 🗁 2 🚍 2

## Inclusions:

- + Hamptons Facade
- + 2 x Split system air conditioning units
- + exposed aggregate driveway up to 50sqm
- + 20mm Stone Benchtops Kitchen only
- + Westinghouse appliances
- + Fixed Price contract