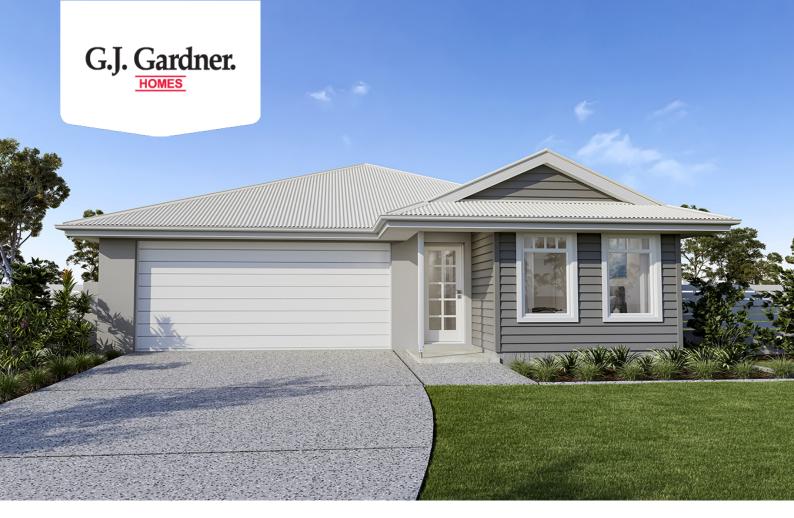

## **Cannonvale 191**

⊨ 4 🗁 2 🚍 2

## Inclusions:

- + Hamptons Facade
- + 2 x Split system air conditioning units
- + exposed aggregate driveway up to 50sqm
- + 20mm Stone Benchtops Kitchen only
- + Westinghouse appliances
- + Fixed Price contract