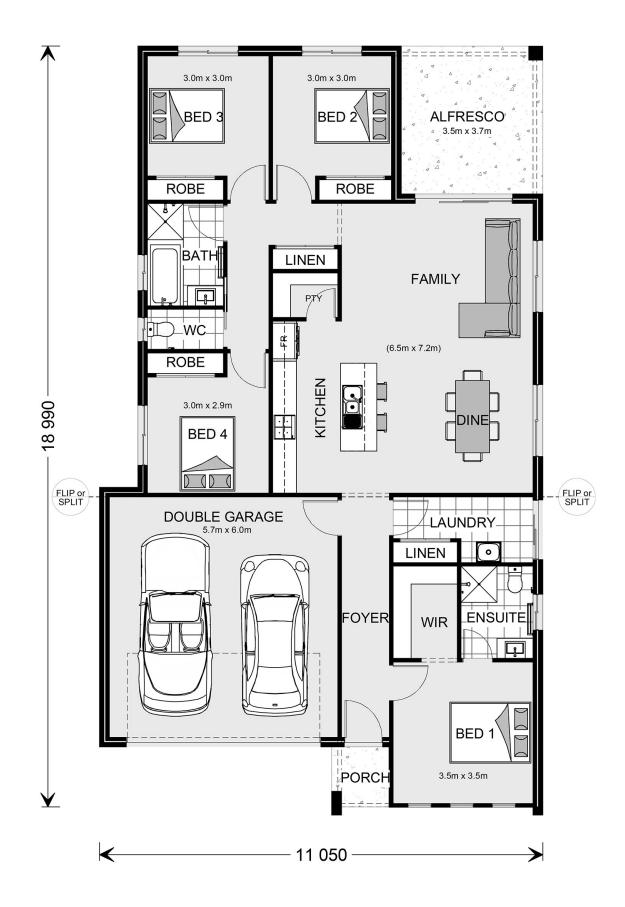

## **Cannonvale 191**

⊨ 4 🗁 2 🚍 2

## Inclusions:

- + Hamptons Facade
- + 2 x Split system air conditioning units
- + exposed aggregate driveway up to 50sqm
- + 20mm Stone Benchtops Kitchen only
- + Westinghouse appliances
- + Fixed Price contract