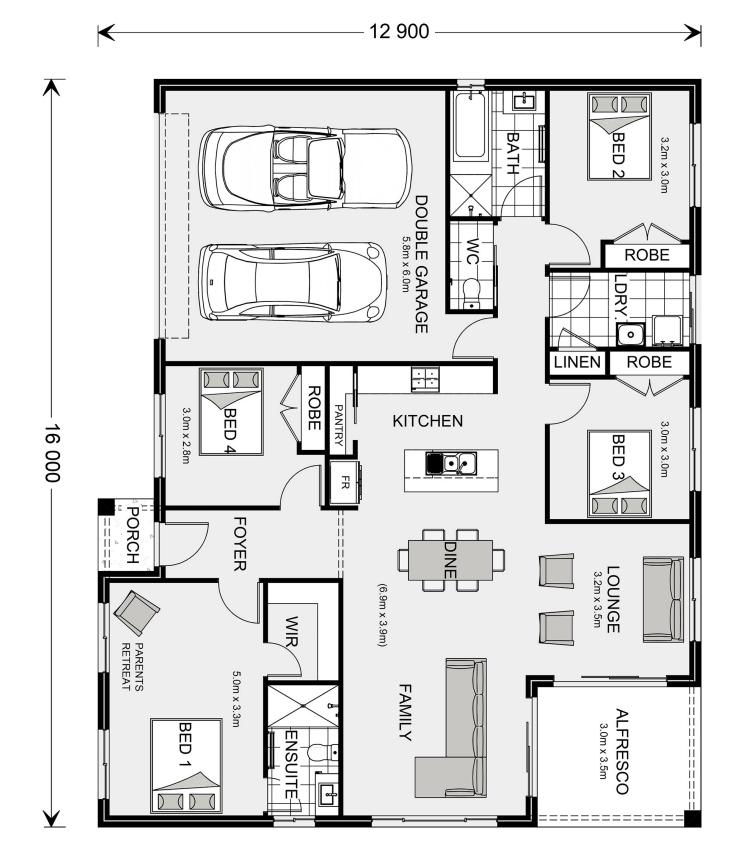

## **Brighton 195**

⊨ 4 🗁 2 🕞 2

16 000

\* Package price is based on Brighton 195 standard floor plan and standard façade (may be smaller than façade shown). Package may be subject to developer's design review panel, council final approval and G.J. Gardner Homes procedure of purchase. Package price excludes stamp duty on land, legal fees and conveyancing costs (including 6 Legal/74189757\_2 transfer of title and searches). Prices are current as of December 27, 2024 and are inclusive of GST. Prices may change without notice. Packages are subject to availability. Package subject to two separate contracts relating to the building and the land respectively. Photographs may depict fixtures, finishes and features not supplied by G.J Gardner Homes. Excluded items may include but are not limited to landscaping items such as planter boxes, retaining walls, water features, pergolas, screens, driveways and decorative items such as fencing and outdoor kitchens or barbeques. Photographs may also depict inclusions not forming part of the standard design and which may be subject to additional costs. This design and illustration remains the property of G.J Gardner Homes and may not be reproduced in whole or in part without written consent. For detailed home pricing, please talk to a New Homes Consultant or visit our website at https://www.gjgardner.com.au/house-and-land-pricing. GJ Ipswich PTY LTD trading as G.J. Gardner Homes Ipswich. Builders License 15203551.