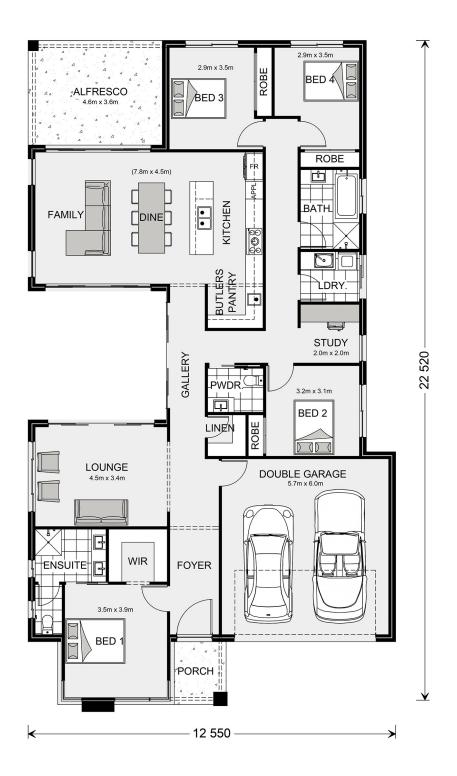

## **Beachmere 235**

⊨ 4 🗁 2.5 🔂 2

**5025 New Road, Upper Kedron** Land Area: 515 m<sup>2</sup>

Contact Chris McNeil on 0414383963

## Inclusions:

+ A few inclusions are: Executive/Hamptons/Resort Facade options, Colourbond Roof, Concrete to Driveway, Porch & Alfresco, TV Antenna, Clothesline & Letterbox. Westinghouse 600mm appliances including Dishwasher. Wall hung vanities, Tiled Showerbases with Tiled Niches to Ensuites & Bathrooms. Carpet to Bedrooms & Vinyl boards to all main living, Tiles to Wet areas, Square set cornice, Downlights, Clipsal Iconic Switches. Option to customise both inclusions & design layout/façade.

\* Package price is based on Beachmere 235 standard floor plan and standard façade (may be smaller than façade shown). Package may be subject to developer's design review panel, council final approval and G.J. Gardner Homes procedure of purchase. Package price excludes stamp duty on land, legal fees and conveyancing costs (including 6 Legal/74189757\_2 transfer of title and searches). Prices are current as of November 23, 2024 and are inclusive of GST. Prices may change without notice. Packages are subject to availability. Package subject to two separate contracts relating to the building and the land respectively. Photographs may depict fixtures, finishes and features not supplied by G.J Gardner Homes. Excluded items may include but are not limited to landscaping items such as planter boxes, retaining walls, water features, pergolas, screens, driveways and decorative items such as fencing and outdoor kitchens or barbeques. Photographs may also depict inclusions not forming part of the standard design and which may be subject to additional costs. This design and illustration remains the property of G.J Gardner Homes and may not be reproduced in whole or in part without written consent. For detailed home pricing, please talk to a New Homes Consultant or visit our website at https://www.gjgardner.com.au/house-and-land-pricing. CMPV Pty Ltd trading as G.J. Gardner Homes Brisbane Outer North. Builders License 15358225.