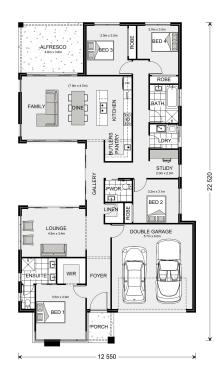

## **Beachmere 235**

⊨ 4 🗁 2.5 🔂 2

**5025 New Road, Upper Kedron** Land Area: 515 m<sup>2</sup>

Contact Chris McNeil on 0414383963

## Inclusions:

+ A few inclusions are: Executive/Hamptons/Resort Facade options, Colourbond Roof, Concrete to Driveway, Porch & Alfresco, TV Antenna, Clothesline & Letterbox. Westinghouse 600mm appliances including Dishwasher. Wall hung vanities, Tiled Showerbases with Tiled Niches to Ensuites & Bathrooms. Carpet to Bedrooms & Vinyl boards to all main living, Tiles to Wet areas, Square set cornice, Downlights, Clipsal Iconic Switches. Option to customise both inclusions & design layout/façade.

\* Package price is based on Beachmere 235 standard floor plan and standard façade (may be smaller than façade shown). Package may be subject to developer's design review panel, council final approval and G.J. Gardner Homes procedure of purchase. Package price excludes stamp duty on land, legal fees and conveyancing costs (including 6 Legal/74189757\_2 transfer of title and searches). Prices are current as of November 23, 2024 and are inclusive of GST. Prices may change without notice. Packages are subject to availability. Package subject to two separate contracts relating to the building and the land respectively. Photographs may depict fixtures, finishes and features not supplied by G.J Gardner Homes. Excluded items may include but are not limited to landscaping items such as planter boxes, retaining walls, water features, pergolas, screens, driveways and decorative items such as fencing and outdoor kitchens or barbeques. Photographs may also depict inclusions not forming part of the standard design and which may be subject to additional costs. This design and illustration remains the property of G.J Gardner Homes and may not be reproduced in whole or in part without written consent. For detailed home pricing, please talk to a New Homes Consultant or visit our website at https://www.gjgardner.com.au/house-and-land-pricing. CMPV Pty Ltd trading as G.J. Gardner Homes Brisbane Outer North. Builders License 15358225.