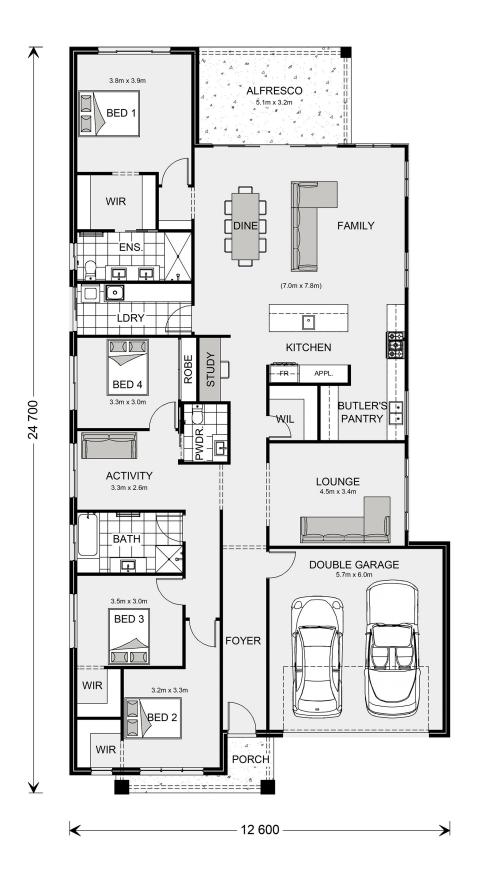

## **Baltimore 270**

## Inclusions:

- + Ducted air conditioning and generous electrical package
- + Floor coverings throughout including outdoor areas
- + Ceasarstone throughout the house
- + Quality tapware, basins and appliances
- + Insect screens
- + No wait times to start building