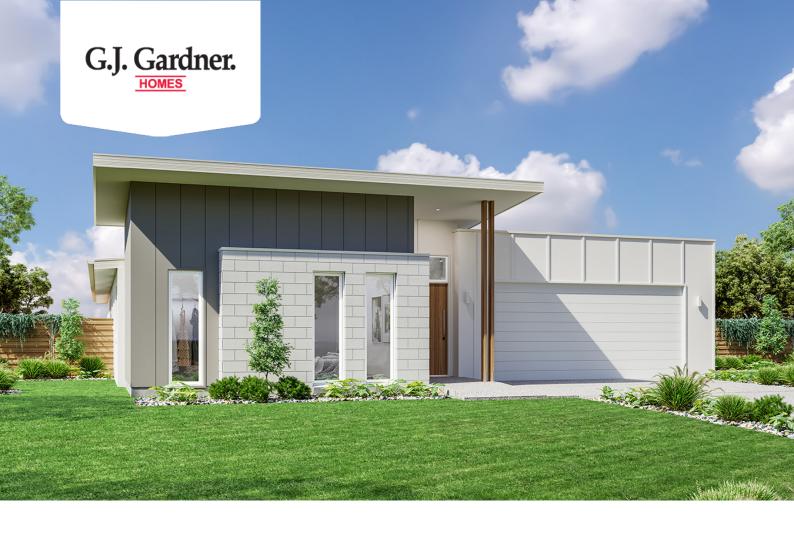

## **Baltimore 270**

## Lot 5060 South Diamond Drive, Pelican Waters

Land Area: 570 m<sup>2</sup>

Contact Leah Lynn on 0423 164 411

## Inclusions:

- + Ducted air conditioning and generous electrical package
- + Floor coverings throughout including outdoor areas
- + Ceasarstone throughout the house
- + Quality tapware, basins and appliances
- + Insect screens
- + No wait times to start building