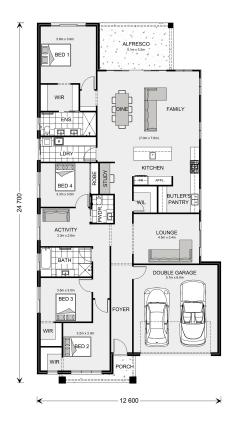

## **Baltimore 270**

## Inclusions:

- + Ducted air conditioning and generous electrical package
- + Floor coverings throughout including outdoor areas
- + Ceasarstone throughout the house
- + Quality tapware, basins and appliances
- + Insect screens
- + No wait times to start building