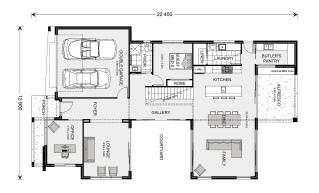

## Monash 360

**□** 5 **□** 3.5 **□** 2

Lot 5070 Maclamond Drive, Pelican Waters

Land Area: 567 m<sup>2</sup>

Contact Leah Lynn on 0423 164 411

## **Inclusions:**

- + 2750mm ceilings to the ground floor
- + 3050mm ceilings to the family room
- + Ceasarstone bench tops
- + Insect screens
- + Lots of upgraded inclusions throughout

<sup>\*</sup> Price listed is indicative only and does not include stamp duty, legal fees or conveyancing costs. Images may depict optional upgrades including fixtures, fencing, landscaping, features, facades, finishes and/or other items which are not included in the stated price. Further information overleaf. For further information, please talk to a New Homes Consultant or visit our website at https://www.gjgardner.com.au/house-and-land-pricing.