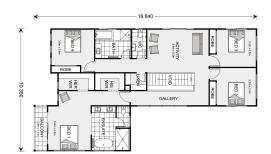

## Monash 360

**□** 5 **□** 3.5 **□** 2

Lot 5070 Maclamond Drive, Pelican Waters

Land Area: 567 m<sup>2</sup>

Contact Leah Lynn on 0423 164 411

## **Inclusions:**

- + 2750mm ceilings to the ground floor
- + 3050mm ceilings to the family room
- + Ceasarstone bench tops
- + Insect screens
- + Lots of upgraded inclusions throughout

<sup>\*</sup> Price listed is indicative only and does not include stamp duty, legal fees or conveyancing costs. Images may depict optional upgrades including fixtures, fencing, landscaping, features, facades, finishes and/or other items which are not included in the stated price. Further information overleaf. For further information, please talk to a New Homes Consultant or visit our website at https://www.gjgardner.com.au/house-and-land-pricing.