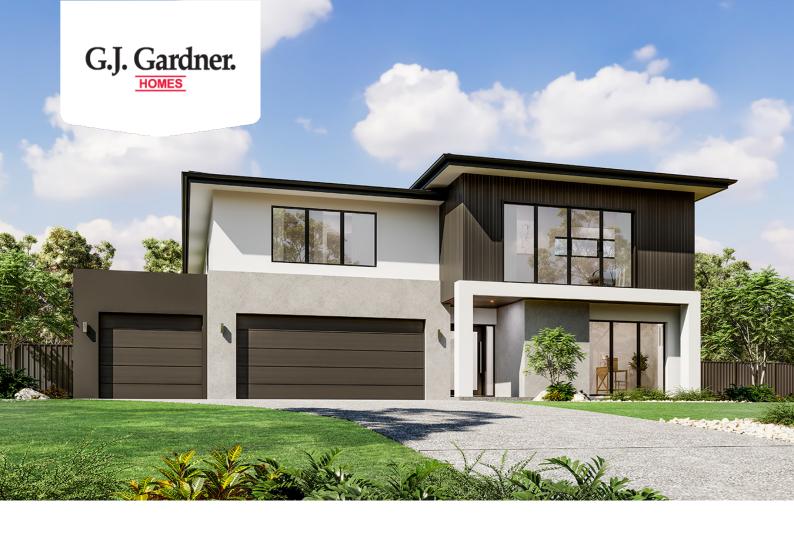

## Monash 360

**□** 5 **□** 3.5 **□** 2

Lot 5070 Maclamond Drive, Pelican Waters

Land Area: 567 m<sup>2</sup>

Contact Leah Lynn on 0423 164 411

## **Inclusions:**

- + 2750mm ceilings to the ground floor
- + 3050mm ceilings to the family room
- + Ceasarstone bench tops
- + Insect screens
- + Lots of upgraded inclusions throughout

<sup>\*</sup> Price listed is indicative only and does not include stamp duty, legal fees or conveyancing costs. Images may depict optional upgrades including fixtures, fencing, landscaping, features, facades, finishes and/or other items which are not included in the stated price. Further information overleaf. For further information, please talk to a New Homes Consultant or visit our website at https://www.gjgardner.com.au/house-and-land-pricing.