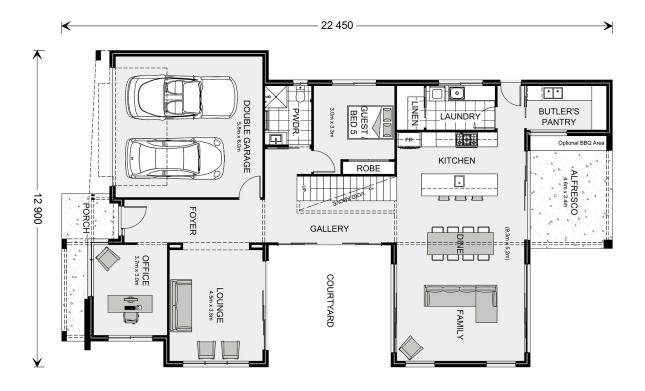

## Monash 360

**□** 5 **□** 3.5 **□** 2

Lot 5070 Maclamond Drive, Pelican Waters

Land Area: 567 m<sup>2</sup>

Contact Leah Lynn on 0423 164 411

## **Inclusions:**

- + 2750mm ceilings to the ground floor
- + 3050mm ceilings to the family room
- + Ceasarstone bench tops
- + Insect screens
- + Lots of upgraded inclusions throughout

<sup>\*</sup> Price listed is indicative only and does not include stamp duty, legal fees or conveyancing costs. Images may depict optional upgrades including fixtures, fencing, landscaping, features, facades, finishes and/or other items which are not included in the stated price. Further information overleaf. For further information, please talk to a New Homes Consultant or visit our website at https://www.gjgardner.com.au/house-and-land-pricing.