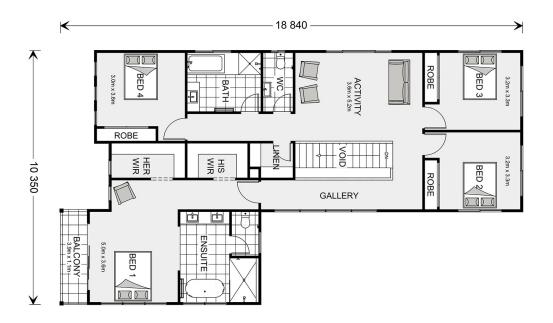

## Monash 360

**□** 5 **□** 3.5 **□** 2

Lot 5070 Maclamond Drive, Pelican Waters

Land Area: 567 m<sup>2</sup>

Contact Leah Lynn on 0423 164 411