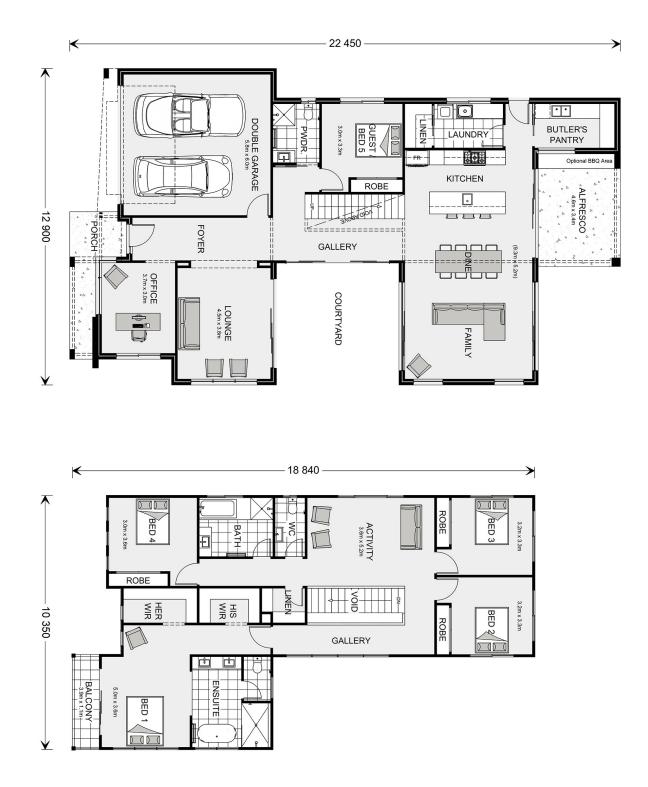

## Monash 360

⊨ 5 🗁 3.5 🚍 2

#### Inclusions:

- + Higher ceilings throughout extra high to family room
- + Ducted air conditioning
- + Kitchen upgrades included
- + Floorcoverings throughout
- + Insect screens
- + Driveway

\* Price listed is indicative only and does not include stamp duty, legal fees or conveyancing costs. Images may depict optional upgrades including fixtures, fencing, landscaping, features, facades, finishes and/or other items which are not included in the stated price. Further information overleaf. For further information, please talk to a New Homes Consultant or visit our website at https://www.gjgardner.com.au/house-and-land-pricing.