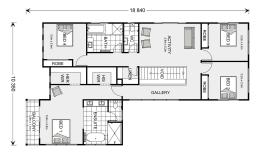

## Monash 360

⊨ 5 🗁 3.5 🚍 2

#### Inclusions:

- + Higher ceilings throughout extra high to family room
- + Ducted air conditioning
- + Kitchen upgrades included
- + Floorcoverings throughout
- + Insect screens
- + Driveway

\* Price listed is indicative only and does not include stamp duty, legal fees or conveyancing costs. Images may depict optional upgrades including fixtures, fencing, landscaping, features, facades, finishes and/or other items which are not included in the stated price. Further information overleaf. For further information, please talk to a New Homes Consultant or visit our website at https://www.gjgardner.com.au/house-and-land-pricing.