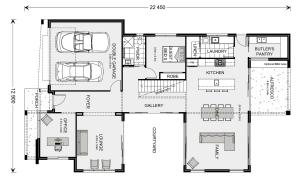

## Monash 360

⊨ 5 🗁 3.5 🚍 2

#### Inclusions:

- + Higher ceilings throughout extra high to family room
- + Ducted air conditioning
- + Kitchen upgrades included
- + Floorcoverings throughout
- + Insect screens
- + Driveway

\* Price listed is indicative only and does not include stamp duty, legal fees or conveyancing costs. Images may depict optional upgrades including fixtures, fencing, landscaping, features, facades, finishes and/or other items which are not included in the stated price. Further information overleaf. For further information, please talk to a New Homes Consultant or visit our website at https://www.gjgardner.com.au/house-and-land-pricing.