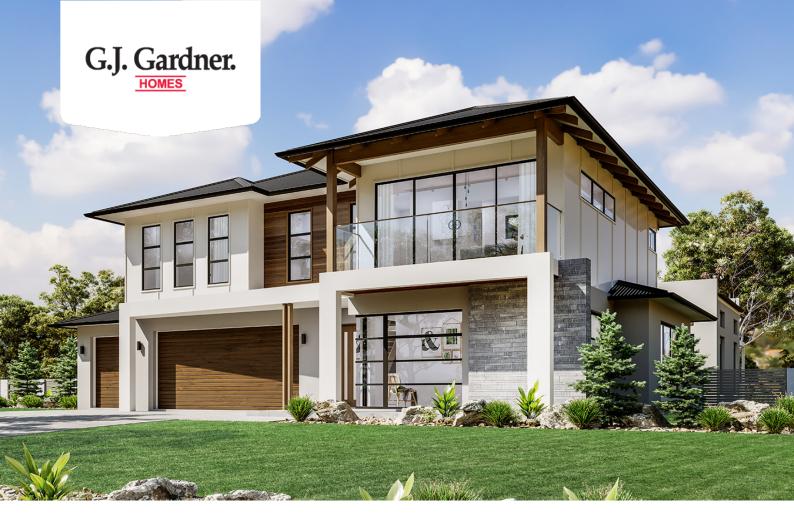

## Monash 360

⊨ 5 🗁 3.5 🚍 2

### Lot 5071 Maclamond Drive, Pelican Waters

Land Area: 570 m<sup>2</sup>

Contact Leah Lynn on 0423 164 411