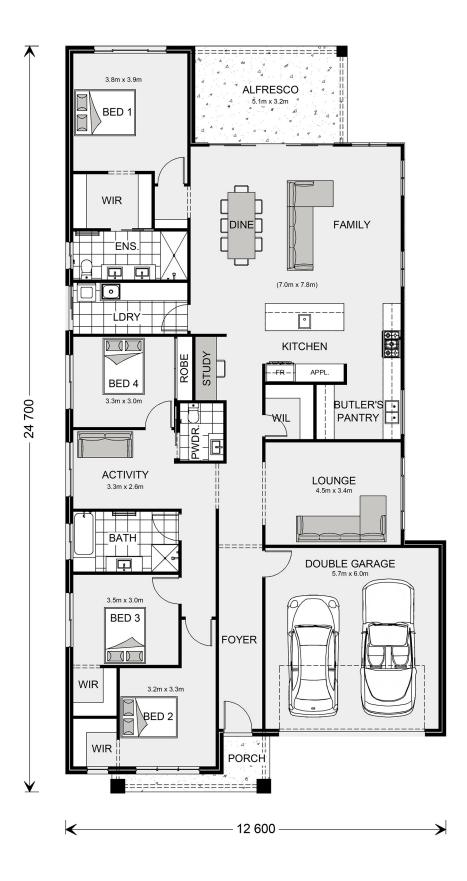

## **Baltimore 270**

⊨ 4 🗁 2.5 🚍 2

## Inclusions:

- + Raised ceilings to kitchen, family dining
- + 2590mm ceilings throughout remainder of the house
- + Floor coverings and outdoor areas tiled
- + Ducted air conditioning
- + Insect screens
- + Driveway