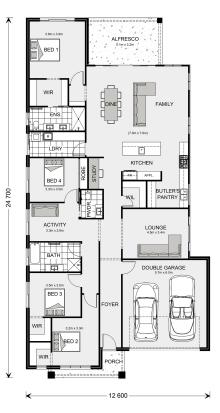

## **Baltimore 270**

⊨ 4 🗁 2.5 🚍 2

## Inclusions:

- + Raised ceilings to kitchen, family dining
- + 2590mm ceilings throughout remainder of the house
- + Floor coverings and outdoor areas tiled
- + Ducted air conditioning
- + Insect screens
- + Driveway