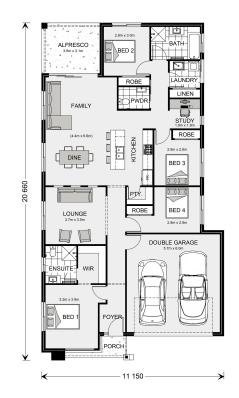

## **Bridgewater 205 (2022)**

52 Capestone Estate, Mango Hill

Land Area: 400 m<sup>2</sup>

Contact Louise Newton on 0487 326 041

## Inclusions:

+ A few inclusions are: Executive/Hamptons/Resort or Beach Facade options, Colourbond Roof, Concrete to Driveway, Porch & Alfresco, TV Antenna, Clothesline & Letterbox. Westinghouse 600mm appliances including Dishwasher. Wall hung vanities, Tiled Showerbases with Tiled Niches to Ensuites & Bathrooms. Carpet to Bedrooms & Vinyl boards to all main living, Tiles to Wet areas, Square set cornice, Downlights, Clipsal Iconic Switches. Option to customise both inclusions & design layout/façade.