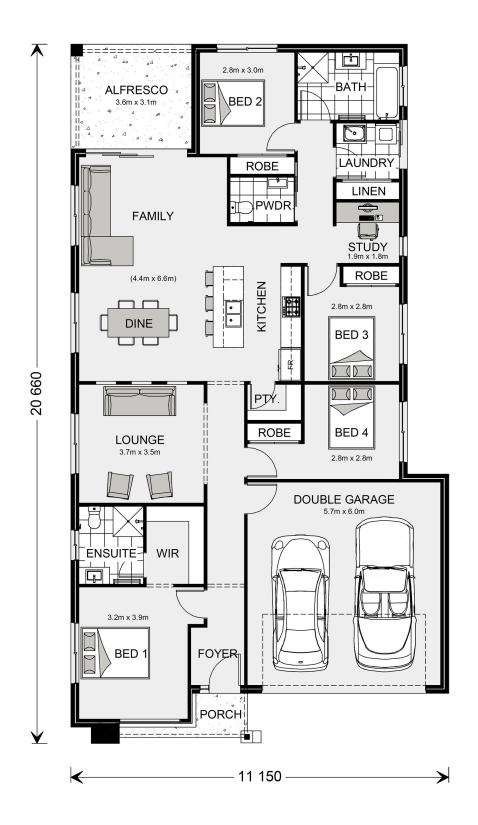

## **Bridgewater 205 (2022)**

52 Capestone Estate, Mango Hill

Land Area: 400 m<sup>2</sup>

Contact Louise Newton on 0487 326 041

## Inclusions:

+ A few inclusions are: Executive/Hamptons/Resort or Beach Facade options, Colourbond Roof, Concrete to Driveway, Porch & Alfresco, TV Antenna, Clothesline & Letterbox. Westinghouse 600mm appliances including Dishwasher. Wall hung vanities, Tiled Showerbases with Tiled Niches to Ensuites & Bathrooms. Carpet to Bedrooms & Vinyl boards to all main living, Tiles to Wet areas, Square set cornice, Downlights, Clipsal Iconic Switches. Option to customise both inclusions & design layout/façade.