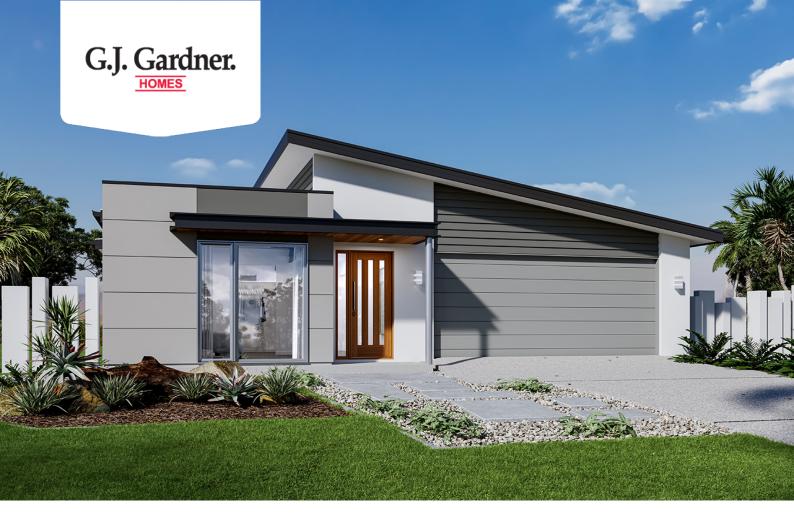

## **Bridgewater 205 (2022)**

52 Capestone Estate, Mango Hill

Land Area: 400 m<sup>2</sup>

Contact Louise Newton on 0487 326 041

## Inclusions:

+ A few inclusions are: Executive/Hamptons/Resort or Beach Facade options, Colourbond Roof, Concrete to Driveway, Porch & Alfresco, TV Antenna, Clothesline & Letterbox. Westinghouse 600mm appliances including Dishwasher. Wall hung vanities, Tiled Showerbases with Tiled Niches to Ensuites & Bathrooms. Carpet to Bedrooms & Vinyl boards to all main living, Tiles to Wet areas, Square set cornice, Downlights, Clipsal Iconic Switches. Option to customise both inclusions & design layout/façade.