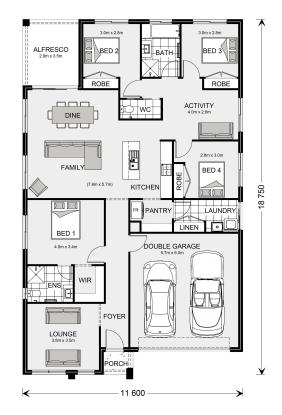

## **Brookfield 210**

⊨ 4 🗁 2 🚍 2

#### Inclusions:

+ A few inclusions are: Executive/Hamptons/Resort Facade options, Colourbond Roof, Concrete to Driveway, Porch & Alfresco, TV Antenna, Clothesline & Letterbox. Westinghouse 600mm appliances including Dishwasher. Wall hung vanities, Tiled Showerbases with Tiled Niches to Ensuites & Bathrooms. Carpet to Bedrooms & Vinyl boards to all main living, Tiles to Wet areas, Square set cornice, Downlights, Clipsal Iconic Switches. Option to customise both inclusions & design layout/façade