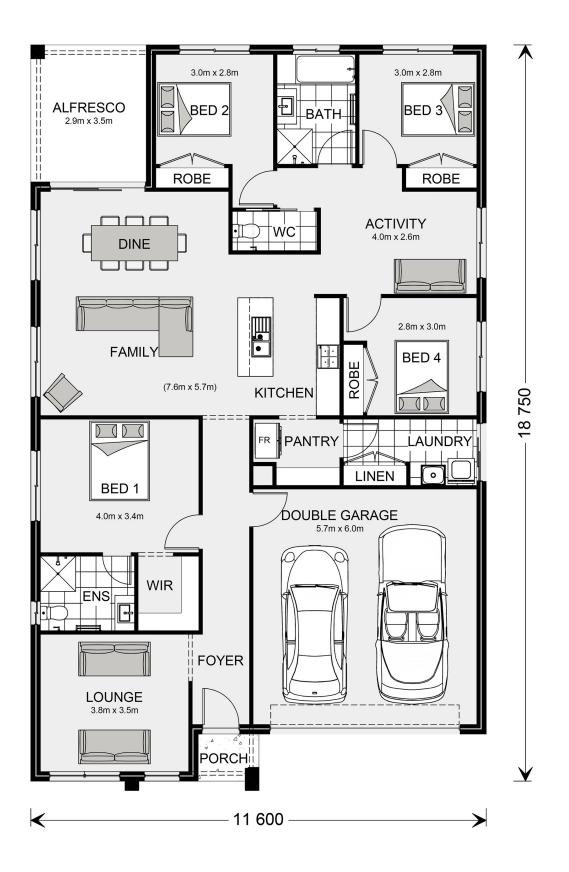

## **Brookfield 210**

⊨ 4 🗁 2 🚍 2

#### Inclusions:

+ A few inclusions are: Executive/Hamptons/Resort Facade options, Colourbond Roof, Concrete to Driveway, Porch & Alfresco, TV Antenna, Clothesline & Letterbox. Westinghouse 600mm appliances including Dishwasher. Wall hung vanities, Tiled Showerbases with Tiled Niches to Ensuites & Bathrooms. Carpet to Bedrooms & Vinyl boards to all main living, Tiles to Wet areas, Square set cornice, Downlights, Clipsal Iconic Switches. Option to customise both inclusions & design layout/façade