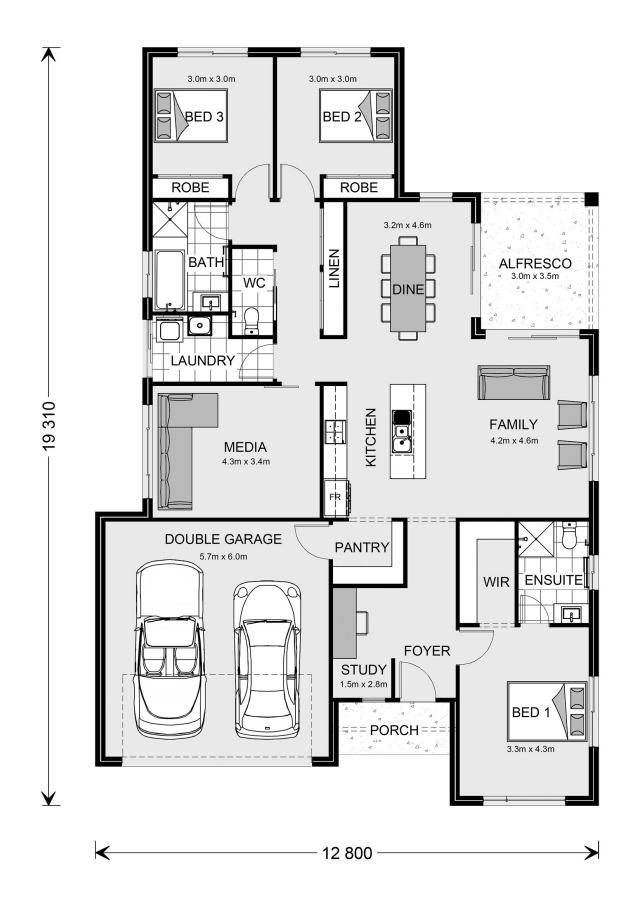

 30m x 30m
 30m x 30m

 BED 2
 0

 ROBE
 ROBE

 BATH
 WC

 BATH
 0

 BATH
 0

\* Price listed is indicative only and does not include stamp duty, legal fees or conveyancing costs. Images may depict optional upgrades including fixtures, fencing, landscaping, features, facades, finishes and/or other items which are not included in the stated price. Further information overleaf. For further information, please talk to a New Homes Consultant or visit our website at https://www.gjgardner.com.au/house-and-land-pricing.

19 310

\* Package price is based on Cooran 205 standard floor plan and standard façade (may be smaller than façade shown). Package may be subject to developer's design review panel, council final approval and G.J. Gardner Homes procedure of purchase. Package price excludes stamp duty on land, legal fees and conveyancing costs (including 6 Legal/74189757\_2 transfer of title and searches). Prices are current as of December 27, 2024 and are inclusive of GST. Prices may change without notice. Packages are subject to availability. Package subject to two separate contracts relating to the building and the land respectively. Photographs may depict fixtures, finishes and features not supplied by G.J Gardner Homes. Excluded items may include but are not limited to landscaping items such as planter boxes, retaining walls, water features, pergolas, screens, driveways and decorative items such as fencing and outdoor kitchens or barbeques. Photographs may also depict inclusions not forming part of the standard design and which may be subject to additional costs. This design and illustration remains the property of G.J Gardner Homes and may not be reproduced in whole or in part without written consent. For detailed home pricing, please talk to a New Homes Consultant or visit our website at https://www.gjgardner.com.au/house-and-land-pricing. GJ Ipswich PTY LTD trading as G.J. Gardner Homes Ipswich. Builders License 15203551.