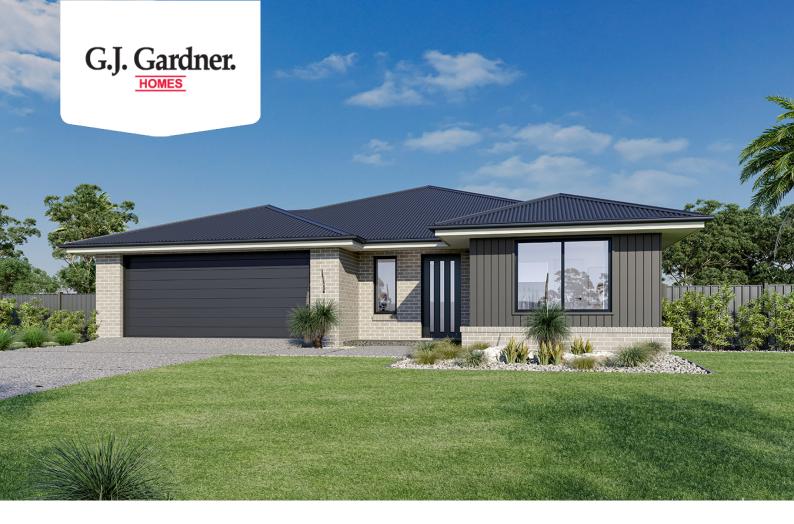

## Cooran 205

⊨ 3 🗁 2 🖨 2

## x Daintree St, Plainland

Land Area: 600 m<sup>2</sup>

Contact Bree-Anna Bond on 0483 325 028

## Inclusions:

- + 2550 Ceiling Heights
- + Ceilings Fans + 2 x Split System A/C
- + 50sqm Aggregate Driveway
- + 20mm Stone to Kitchen Benchtops
- + Security Screen to front Entry door + Flyscreens to windows & Sliding doors
- + Westinghouse Appliances + much more