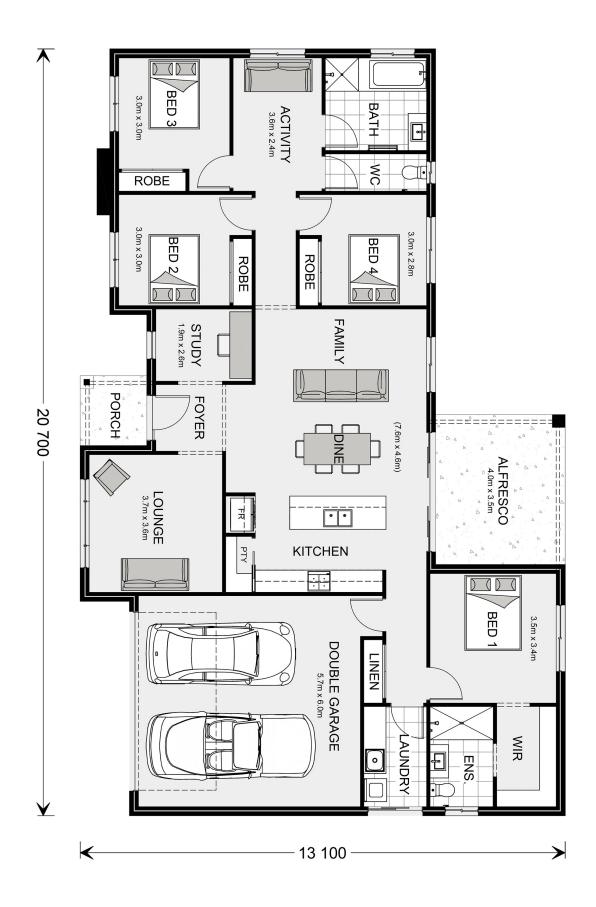

## **Sutherland 220**

⊨ 4 🗁 2 🚍 2

## 8 Majestic Dr, Pomona

**Land Area:** 1027.7 m<sup>2</sup>

Contact James Graham on 0481 305 303

\* Price listed is indicative only and does not include stamp duty, legal fees or conveyancing costs. Images may depict optional upgrades including fixtures, fencing, landscaping, features, facades, finishes and/or other items which are not included in the stated price. Further information overleaf. For further information, please talk to a New Homes Consultant or visit our website at https://www.gjgardner.com.au/house-and-land-pricing.