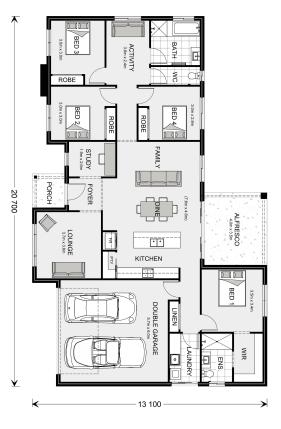

## **Sutherland 220**

⊨ 4 🗁 2 🚍 2

## 8 Majestic Dr, Pomona

**Land Area:** 1027.7 m<sup>2</sup>

Contact James Graham on 0481 305 303

\* Price listed is indicative only and does not include stamp duty, legal fees or conveyancing costs. Images may depict optional upgrades including fixtures, fencing, landscaping, features, facades, finishes and/or other items which are not included in the stated price. Further information overleaf. For further information, please talk to a New Homes Consultant or visit our website at https://www.gjgardner.com.au/house-and-land-pricing.