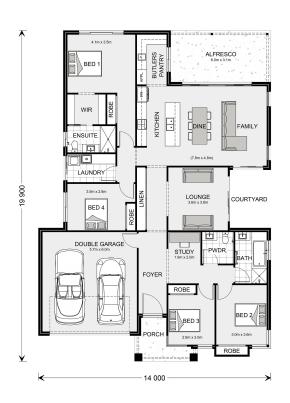

## Seacrest 240

## Lot 6 The Orchard Estate, Maleny

Land Area: 1201 m<sup>2</sup>

Contact Leah Lynn on 0423 164 411

## **Inclusions:**

- + Town water, power and sewerage
- + H1 soil classification and N4 wind rating included
- + Floor coverings throughout, including tiles to outdoor areas
- + Ceasarstone bench tops
- + Ducted air conditioning
- + Generous electrical package