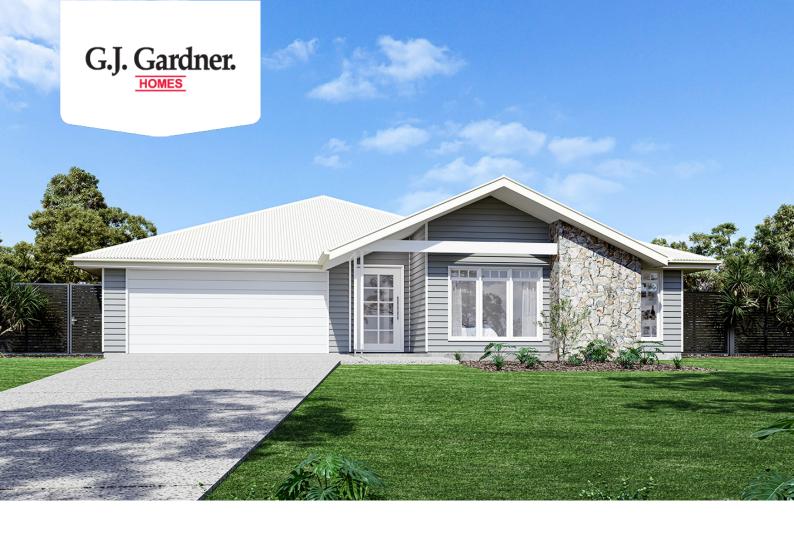

## Seacrest 240

## Lot 6 The Orchard Estate, Maleny

Land Area: 1201 m<sup>2</sup>

Contact Leah Lynn on 0423 164 411

## **Inclusions:**

- + Town water, power and sewerage
- + H1 soil classification and N4 wind rating included
- + Floor coverings throughout, including tiles to outdoor areas
- + Ceasarstone bench tops
- + Ducted air conditioning
- + Generous electrical package