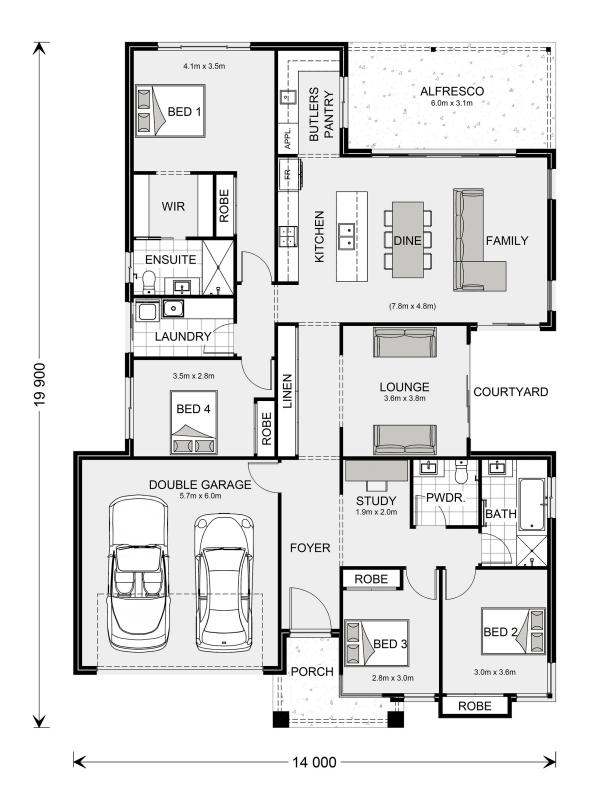

## Seacrest 240

## Lot 6 The Orchard Estate, Maleny

Land Area: 1201 m<sup>2</sup>

Contact Leah Lynn on 0423 164 411

## **Inclusions:**

- + Town water, power and sewerage
- + H1 soil classification and N4 wind rating included
- + Floor coverings throughout, including tiles to outdoor areas
- + Ceasarstone bench tops
- + Ducted air conditioning
- + Generous electrical package