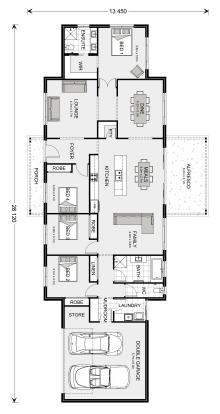

## Maryvale 252

x Newland Place, Adare

Land Area: 4228 m<sup>2</sup>

Contact Bree-Anna Bond on 0483 325 028

## Inclusions:

- + Hamptons facade + 50sqm Aggregate driveway
- + Flyscreens to Windows + Sliding doors + Security Screen to Front Entry Door
- + H1 Soil Allowance
- + Tanks & HSTP Inclusion
- + 2550 Ceiling Heights
- + 2 x Split system A/C