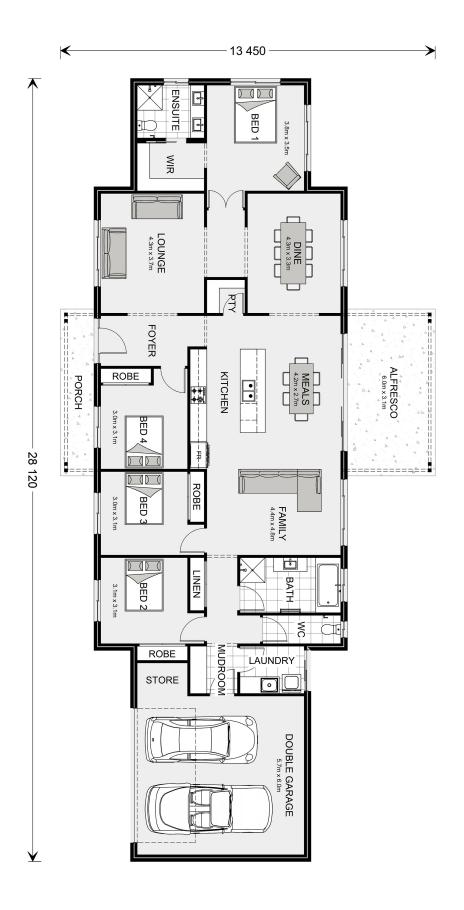

## Maryvale 252

x Newland Place, Adare

Land Area: 4228 m<sup>2</sup>

Contact Bree-Anna Bond on 0483 325 028

## Inclusions:

- + Hamptons facade + 50sqm Aggregate driveway
- + Flyscreens to Windows + Sliding doors + Security Screen to Front Entry Door
- + H1 Soil Allowance
- + Tanks & HSTP Inclusion
- + 2550 Ceiling Heights
- + 2 x Split system A/C