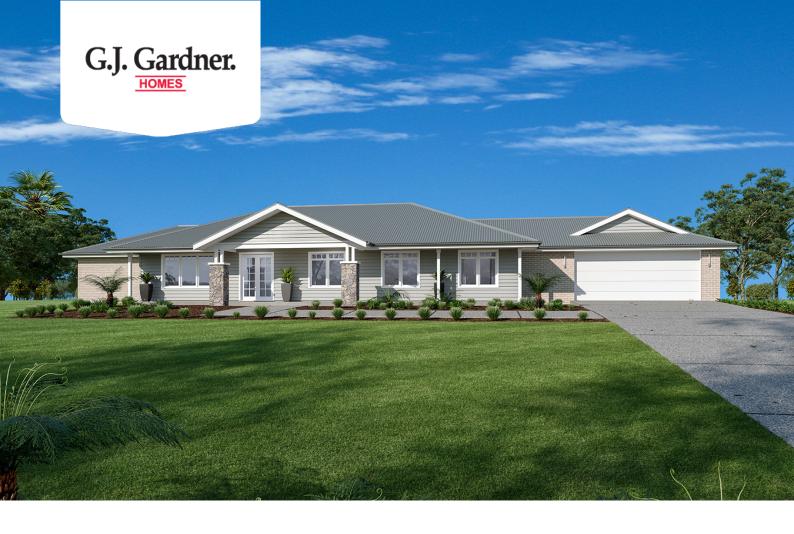

## Maryvale 252

x Newland Place, Adare

Land Area: 4228 m<sup>2</sup>

Contact Bree-Anna Bond on 0483 325 028

## Inclusions:

- + Hamptons facade + 50sqm Aggregate driveway
- + Flyscreens to Windows + Sliding doors + Security Screen to Front Entry Door
- + H1 Soil Allowance
- + Tanks & HSTP Inclusion
- + 2550 Ceiling Heights
- + 2 x Split system A/C