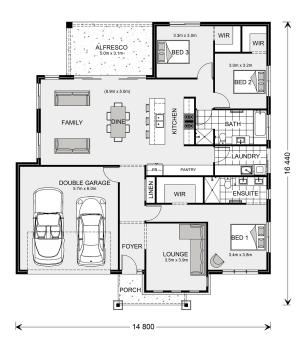

## **Glenview 210**

⊨ 3 🗁 2 🚍 2

#### Inclusions:

- + Walk in Robes to All Bedrooms
- + Garage & Living on the same side
- + Ample Caravan/Boat storage

\* Price listed is indicative only and does not include stamp duty, legal fees or conveyancing costs. Images may depict optional upgrades including fixtures, fencing, landscaping, features, facades, finishes and/or other items which are not included in the stated price. Further information overleaf. For further information, please talk to a New Homes Consultant or visit our website at https://www.gjgardner.com.au/house-and-land-pricing.