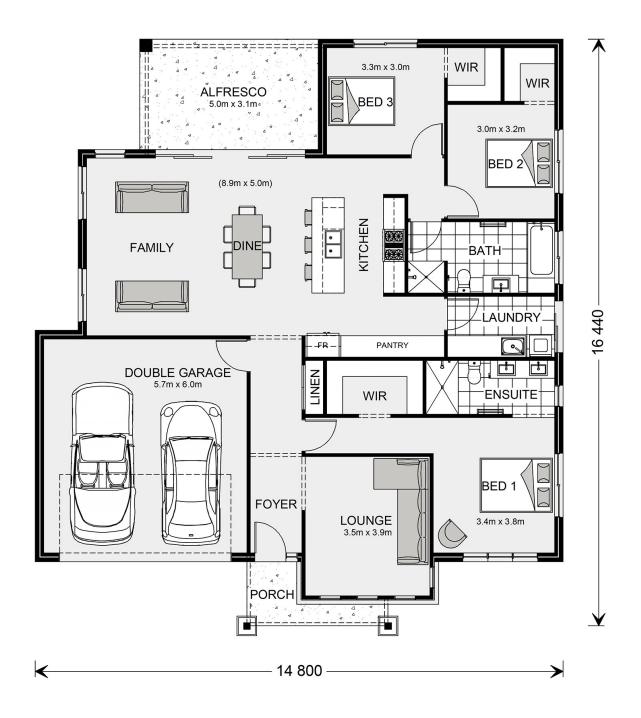

## **Glenview 210**

⊨ 3 🗁 2 🚍 2

#### Inclusions:

- + Walk in Robes to All Bedrooms
- + Garage & Living on the same side
- + Ample Caravan/Boat storage

\* Price listed is indicative only and does not include stamp duty, legal fees or conveyancing costs. Images may depict optional upgrades including fixtures, fencing, landscaping, features, facades, finishes and/or other items which are not included in the stated price. Further information overleaf. For further information, please talk to a New Homes Consultant or visit our website at https://www.gjgardner.com.au/house-and-land-pricing.