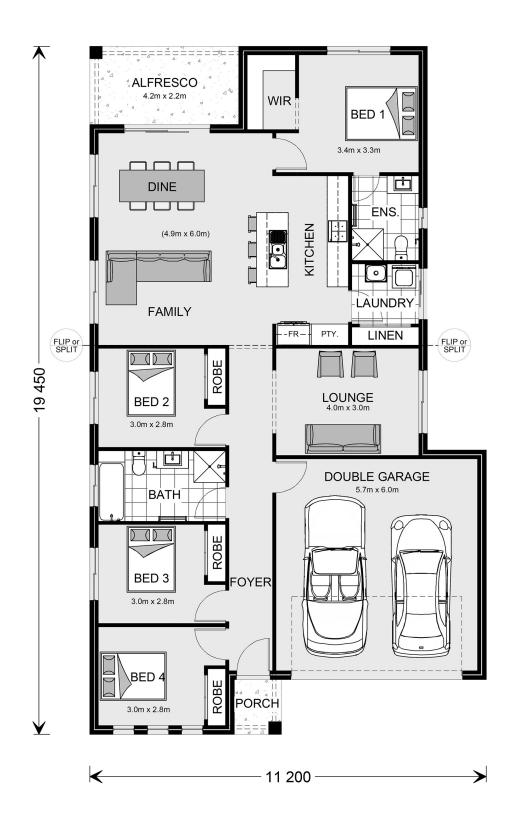

## **Edgecliff 190**

**⊨** 4 **□** 2 **□** 2

TBA TBA, Walloon

Land Area: 480 m<sup>2</sup>

Contact Aaron Bennett on 0488 002 933

## Inclusions:

- + 2 x Daikin Split System Air Conditioning units
- + Exposed Aggregate Driveway
- + Security Screen Front Door and fly Screens Throughout
- + E Type Foundations
- + Westinghouse appliances
- + Quality Floor coverings