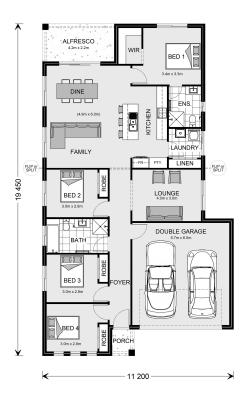

## **Edgecliff 190**

**⊨** 4 **□** 2 **□** 2

TBA TBA, Walloon

Land Area: 480 m<sup>2</sup>

Contact Aaron Bennett on 0488 002 933

## Inclusions:

- + 2 x Daikin Split System Air Conditioning units
- + Exposed Aggregate Driveway
- + Security Screen Front Door and fly Screens Throughout
- + E Type Foundations
- + Westinghouse appliances
- + Quality Floor coverings