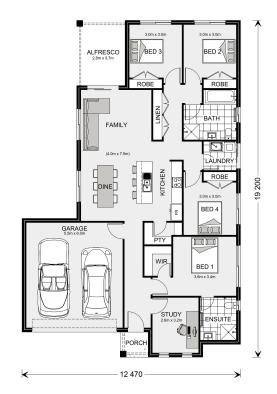

## **Woodridge 195**

... Diamond Drive, Yarrabilba

Land Area: 463 m<sup>2</sup>

## Inclusions:

- + Fly Screens to all windows and sliding doors
- + Daikin aircons to main living and master bedroom
- + Fans to bedrooms, living area and alfresco
- + 50m2 Broom finished concrete drive
- + Land \$390,000 (Price included)

<sup>\*</sup> Package price is based on Woodridge 195 standard floor plan and standard façade (may be smaller than façade shown). Package may be subject to developer's design review panel, council final approval and G.J. Gardner Homes procedure of purchase. Package price excludes stamp duty on land, legal fees and conveyancing costs (including 6 Legal/74189757\_2 transfer of title and searches). Prices are current as of January 2, 2025 and are inclusive of GST. Prices may change without notice. Packages are subject to availability. Package subject to two separate contracts relating to the building and the land respectively. Photographs may depict fixtures, finishes and features not supplied by G.J Gardner Homes. Excluded items may include but are not limited to landscaping items such as planter boxes, retaining walls, water features, pergolas, screens, driveways and decorative items such as fencing and outdoor kitchens or barbeques. Photographs may also depict inclusions not forming part of the standard design and which may be subject to additional costs. This design and illustration remains the property of G.J Gardner Homes and may not be reproduced in whole or in part without written consent. For detailed home pricing, please talk to a New Homes Consultant or visit our website at https://www.gjgardner.com.au/house-and-land-pricing. EZBuilding Pty Ltd trading as G.J. Gardner Homes Northern Gold Coast. Builders License 15195439.