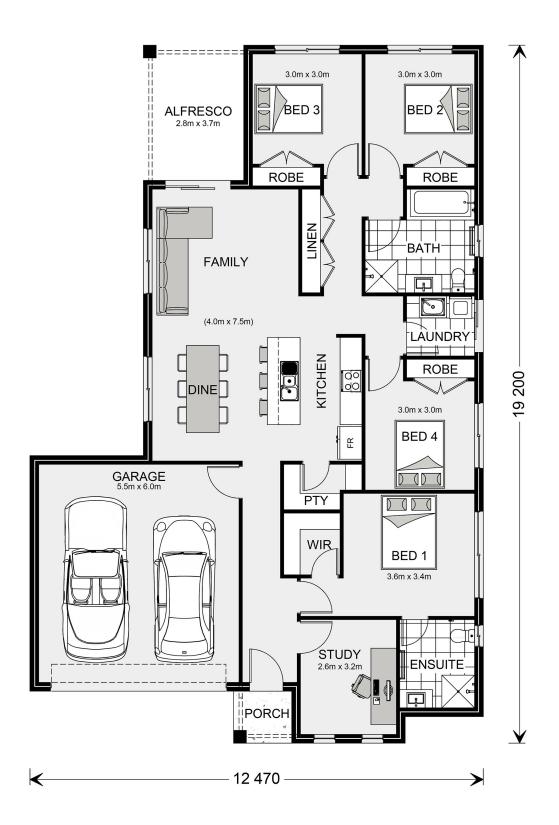

## **Woodridge 195**

... Diamond Drive, Yarrabilba

Land Area: 463 m<sup>2</sup>

## Inclusions:

- + Fly Screens to all windows and sliding doors
- + Daikin aircons to main living and master bedroom
- + Fans to bedrooms, living area and alfresco
- + 50m2 Broom finished concrete drive
- + Land \$390,000 (Price included)

<sup>\*</sup> Package price is based on Woodridge 195 standard floor plan and standard façade (may be smaller than façade shown). Package may be subject to developer's design review panel, council final approval and G.J. Gardner Homes procedure of purchase. Package price excludes stamp duty on land, legal fees and conveyancing costs (including 6 Legal/74189757\_2 transfer of title and searches). Prices are current as of January 2, 2025 and are inclusive of GST. Prices may change without notice. Packages are subject to availability. Package subject to two separate contracts relating to the building and the land respectively. Photographs may depict fixtures, finishes and features not supplied by G.J Gardner Homes. Excluded items may include but are not limited to landscaping items such as planter boxes, retaining walls, water features, pergolas, screens, driveways and decorative items such as fencing and outdoor kitchens or barbeques. Photographs may also depict inclusions not forming part of the standard design and which may be subject to additional costs. This design and illustration remains the property of G.J Gardner Homes and may not be reproduced in whole or in part without written consent. For detailed home pricing, please talk to a New Homes Consultant or visit our website at https://www.gjgardner.com.au/house-and-land-pricing. EZBuilding Pty Ltd trading as G.J. Gardner Homes Northern Gold Coast. Builders License 15195439.