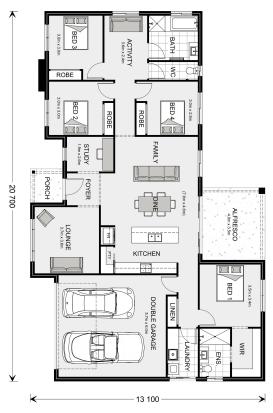

## **Sutherland 220**

x tba, Kensington Grove

Land Area: 3010 m<sup>2</sup>

Contact Bree-Anna Bond on 0483 325 028

## Inclusions:

- + 2550 Ceiling Heights
- + Broomed Concrete Driveway
- + 2 x Split System A/C
- + H1 Soil Allowance + HSTP + Tank required
- + BAL Allowance + Flyscreens
- + Westinghouse Appliances + much more