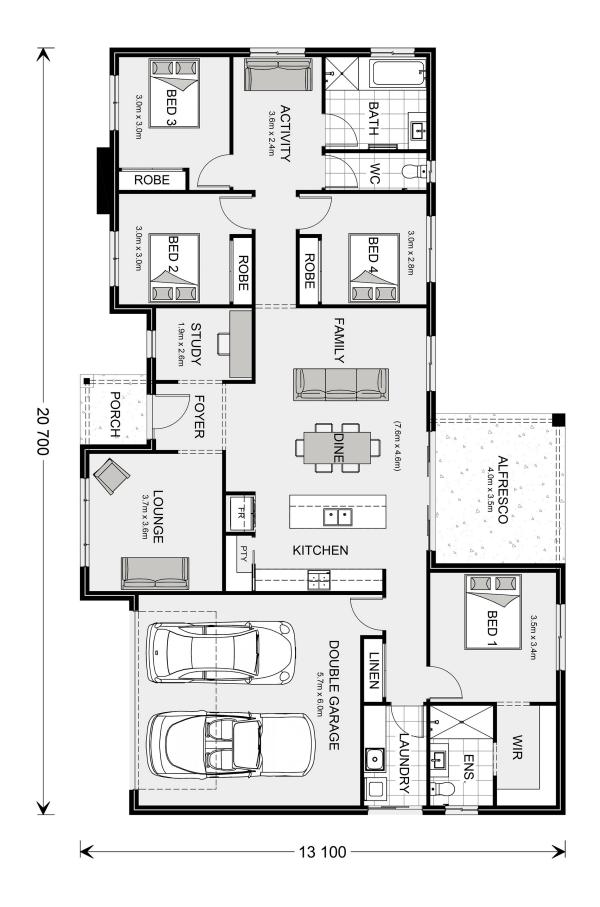

## **Sutherland 220**

x tba, Kensington Grove

Land Area: 3010 m<sup>2</sup>

Contact Bree-Anna Bond on 0483 325 028

## Inclusions:

- + 2550 Ceiling Heights
- + Broomed Concrete Driveway
- + 2 x Split System A/C
- + H1 Soil Allowance + HSTP + Tank required
- + BAL Allowance + Flyscreens
- + Westinghouse Appliances + much more