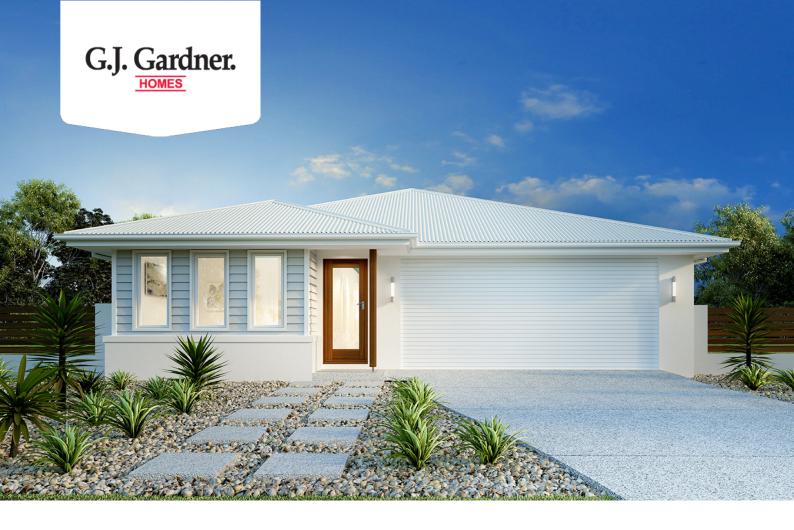

## Pacific 207

,, Deshon Close, Yarrabilba

Land Area: 552 m<sup>2</sup>

## Inclusions:

- + Daikin Aircon to main area
- + 50m2 Broom finished concrete Drive
- + Ceiling fans to bedrooms, living area and alfresco
- + Westinghouse appliances
- + Land Price \$423,000 (Included in Price)