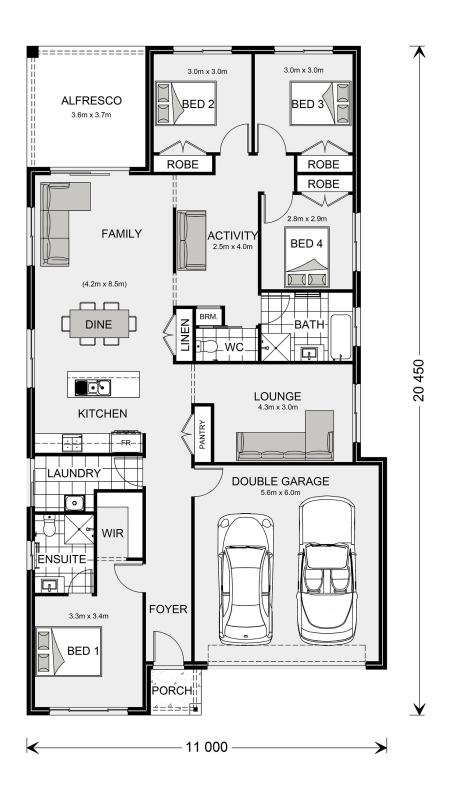

## Pacific 207

,, Deshon Close, Yarrabilba

Land Area: 552 m<sup>2</sup>

## Inclusions:

- + Daikin Aircon to main area
- + 50m2 Broom finished concrete Drive
- + Ceiling fans to bedrooms, living area and alfresco
- + Westinghouse appliances
- + Land Price \$423,000 (Included in Price)