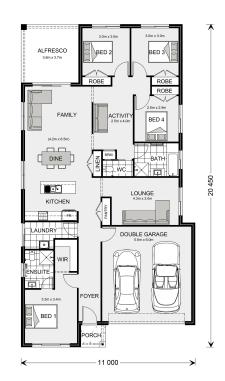

## Pacific 207

,, Deshon Close, Yarrabilba

Land Area: 552 m<sup>2</sup>

## Inclusions:

- + Daikin Aircon to main area
- + 50m2 Broom finished concrete Drive
- + Ceiling fans to bedrooms, living area and alfresco
- + Westinghouse appliances
- + Land Price \$423,000 (Included in Price)