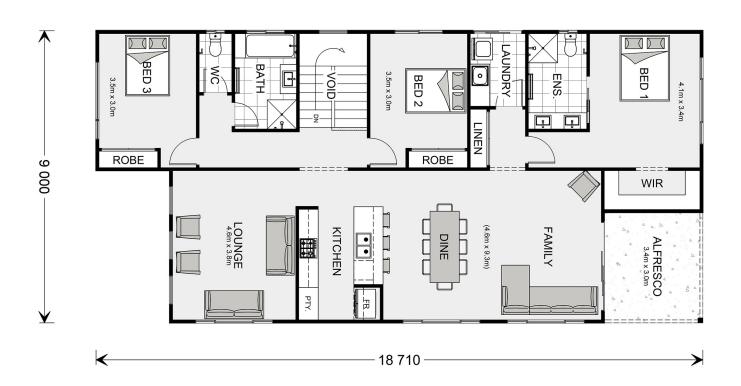

## Ashgrove 235

## **Inclusions:**

- + Resort Facade
- + Split Level Design
- + Ducted Air Conditioning
- + Main Flooring Throughout
- + Driveway Allowance

<sup>\*</sup> Price listed is indicative only and does not include stamp duty, legal fees or conveyancing costs. Images may depict optional upgrades including fixtures, fencing, landscaping, features, facades, finishes and/or other items which are not included in the stated price. Further information overleaf. For further information, please talk to a New Homes Consultant or visit our website at https://www.gjgardner.com.au/house-and-land-pricing.