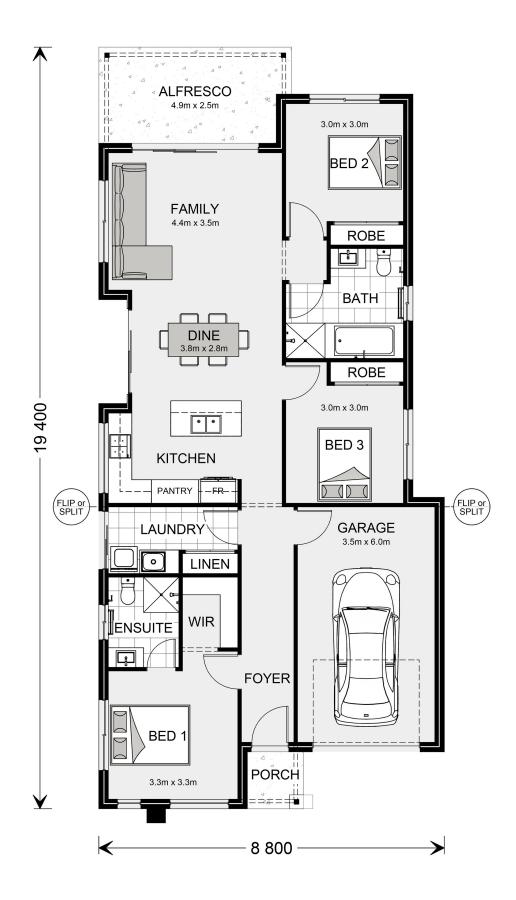

## **Curlewis 150**

⊨ 3 🗁 2 🔂 1

. Aurora Crescent, Glass House Mountains Land Area: 300 m<sup>2</sup>

Contact Dave Graham on 0414 545 403

## Inclusions:

- + 2590 higher ceilings included
- + T2 termite resistant frames & trusses
- + Insect screens to windows & sliding doors
- + Stainless steel appliances
- + Split system air conditioning & ceiling fans
- + Quality floor covers (carpet & v/planks)

\* Package price is based on Curlewis 150 standard floor plan and standard façade (may be smaller than façade shown). Package may be subject to developer's design review panel, council final approval and G.J. Gardner Homes procedure of purchase. Package price excludes stamp duty on land, legal fees and conveyancing costs (including 6 Legal/74189757\_2 transfer of title and searches). Prices are current as of December 22, 2024 and are inclusive of GST. Prices may change without notice. Packages are subject to availability. Package subject to two separate contracts relating to the building and the land respectively. Photographs may depict fixtures, finishes and features not supplied by G.J Gardner Homes. Excluded items may include but are not limited to landscaping items such as planter boxes, retaining walls, water features, pergolas, screens, driveways and decorative items such as fencing and outdoor kitchens or barbeques. Photographs may also depict inclusions not forming part of the standard design and which may be subject to additional costs. This design and illustration remains the property of G.J Gardner Homes and may not be reproduced in whole or in part without written consent. For detailed home pricing, please talk to a New Homes Consultant or visit our website at https://www.gjgardner.com.au/house-and-land-pricing. TT Holdings Qld. Pty. Ltd. trading as G.J. Gardner Homes Sunshine Coast South. Builders License 1121765.