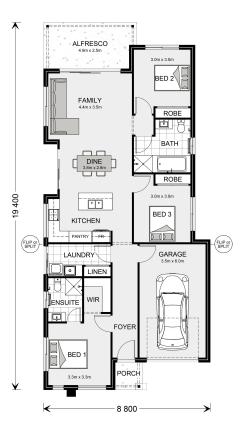

## **Curlewis 150**

⊨ 3 🗁 2 🔂 1

. Aurora Crescent, Glass House Mountains Land Area: 300 m<sup>2</sup>

Contact Dave Graham on 0414 545 403

## Inclusions:

- + 2590 higher ceilings included
- + T2 termite resistant frames & trusses
- + Insect screens to windows & sliding doors
- + Stainless steel appliances
- + Split system air conditioning & ceiling fans
- + Quality floor covers (carpet & v/planks)

\* Package price is based on Curlewis 150 standard floor plan and standard façade (may be smaller than façade shown). Package may be subject to developer's design review panel, council final approval and G.J. Gardner Homes procedure of purchase. Package price excludes stamp duty on land, legal fees and conveyancing costs (including 6 Legal/74189757\_2 transfer of title and searches). Prices are current as of December 22, 2024 and are inclusive of GST. Prices may change without notice. Packages are subject to availability. Package subject to two separate contracts relating to the building and the land respectively. Photographs may depict fixtures, finishes and features not supplied by G.J Gardner Homes. Excluded items may include but are not limited to landscaping items such as planter boxes, retaining walls, water features, pergolas, screens, driveways and decorative items such as fencing and outdoor kitchens or barbeques. Photographs may also depict inclusions not forming part of the standard design and which may be subject to additional costs. This design and illustration remains the property of G.J Gardner Homes and may not be reproduced in whole or in part without written consent. For detailed home pricing, please talk to a New Homes Consultant or visit our website at https://www.gjgardner.com.au/house-and-land-pricing. TT Holdings Qld. Pty. Ltd. trading as G.J. Gardner Homes Sunshine Coast South. Builders License 1121765.