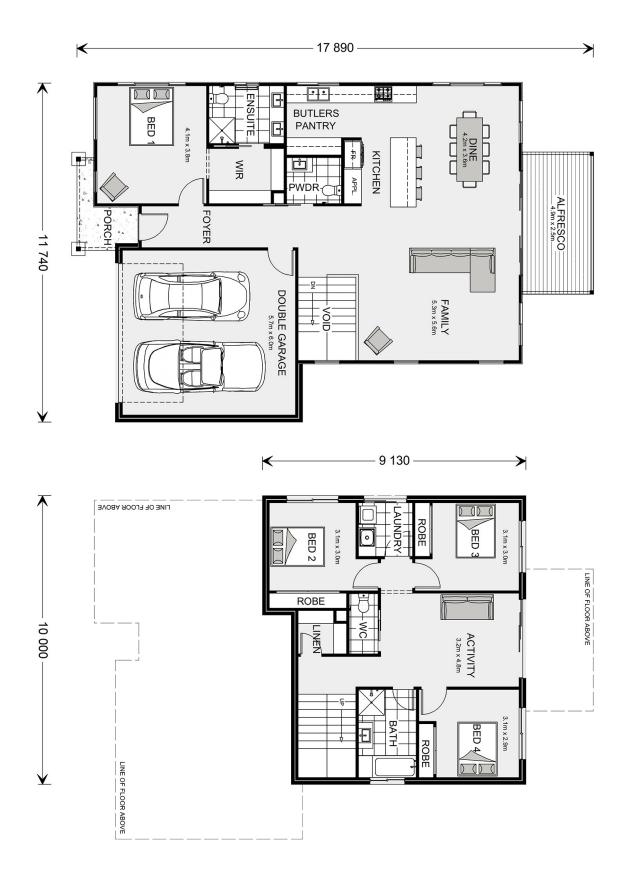

## Culburra 255

⊨ 4 🗁 2.5 🚍 2

## Inclusions:

- + Choice of quality flooring covers
- + Ducted air conditioning and ceiling fans included
- + Ceiling height upgrade included
- + Exposed Aggregate Driveway
- + Insect screens to windows and sliding doors
- + Priced with a high level of electrical upgrades

\* Package price is based on Culbura 255 standard floor plan and standard façade (may be smaller than façade shown). Package may be subject to developer's design review panel, council final approval and G.J. Gardner Homes procedure of purchase. Package price excludes stamp duty on land, legal fees and conveyancing costs (including 6 Legal/74189757\_2 transfer of title and searches). Prices are current as of November 24, 2024 and are inclusive of GST. Prices may change without notice. Packages are subject to availability. Package subject to two separate contracts relating to the building and the land respectively. Photographs may depict fixtures, finishes and features not supplied by G.J Gardner Homes. Excluded items may include but are not limited to landscaping items such as planter boxes, retaining walls, water features, pergolas, screens, driveways and decorative items such as fencing and outdoor kitchens or barbeques. Photographs may also depict inclusions not forming part of the standard design and which may be subject to additional costs. This design and illustration remains the property of G.J Gardner Homes and may not be reproduced in whole or in part without written consent. For detailed home pricing, please talk to a New Homes Consultant or visit our website at https://www.gjgardner.com.au/house-and-land-pricing. TT Holdings Qld. Pty. Ltd. trading as G.J. Gardner Homes Sunshine Coast South. Builders License 1121765.