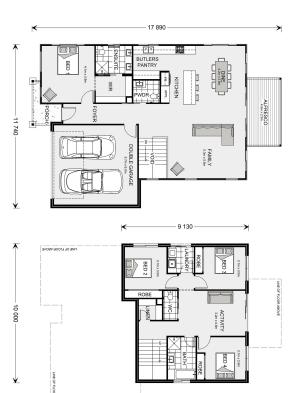

## Culburra 255

⊨ 4 🗁 2.5 🚍 2

## Inclusions:

- + Choice of quality flooring covers
- + Ducted air conditioning and ceiling fans included
- + Ceiling height upgrade included
- + Exposed Aggregate Driveway
- + Insect screens to windows and sliding doors
- + Priced with a high level of electrical upgrades

\* Package price is based on Culbura 255 standard floor plan and standard façade (may be smaller than façade shown). Package may be subject to developer's design review panel, council final approval and G.J. Gardner Homes procedure of purchase. Package price excludes stamp duty on land, legal fees and conveyancing costs (including 6 Legal/74189757\_2 transfer of title and searches). Prices are current as of November 24, 2024 and are inclusive of GST. Prices may change without notice. Packages are subject to availability. Package subject to two separate contracts relating to the building and the land respectively. Photographs may depict fixtures, finishes and features not supplied by G.J Gardner Homes. Excluded items may include but are not limited to landscaping items such as planter boxes, retaining walls, water features, pergolas, screens, driveways and decorative items such as fencing and outdoor kitchens or barbeques. Photographs may also depict inclusions not forming part of the standard design and which may be subject to additional costs. This design and illustration remains the property of G.J Gardner Homes and may not be reproduced in whole or in part without written consent. For detailed home pricing, please talk to a New Homes Consultant or visit our website at https://www.gjgardner.com.au/house-and-land-pricing. TT Holdings Qld. Pty. Ltd. trading as G.J. Gardner Homes Sunshine Coast South. Builders License 1121765.