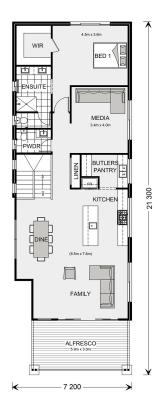

## **Hamilton 282**

Lot 12 Tamarind Street, Taigun

Land Area: 437 m<sup>2</sup>

Contact Christopher White on 0407 526 868

## Inclusions:

+ Main Living Areas on the Upper Floor

<sup>\*</sup> Price listed is indicative only and does not include stamp duty, legal fees or conveyancing costs. Images may depict optional upgrades including fixtures, fencing, landscaping, features, facades, finishes and/or other items which are not included in the stated price. Further information overleaf. For further information, please talk to a New Homes Consultant or visit our website at https://www.gjgardner.com.au/house-and-land-pricing.