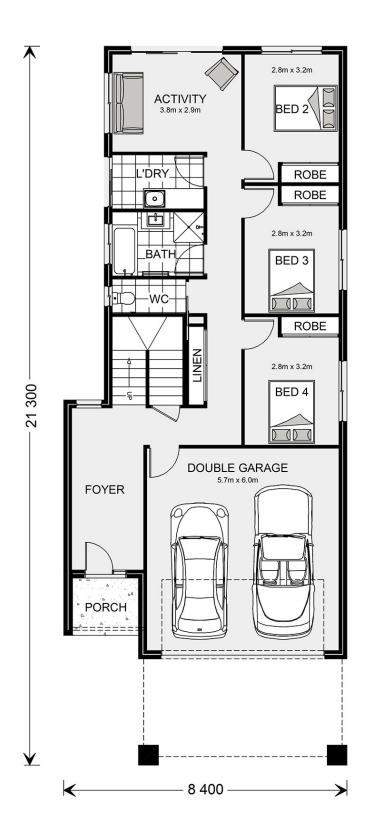

## **Hamilton 282**

Lot 12 Tamarind Street, Taigun

Land Area: 437 m<sup>2</sup>

Contact Christopher White on 0407 526 868

## Inclusions:

+ Main Living Areas on the Upper Floor

<sup>\*</sup> Price listed is indicative only and does not include stamp duty, legal fees or conveyancing costs. Images may depict optional upgrades including fixtures, fencing, landscaping, features, facades, finishes and/or other items which are not included in the stated price. Further information overleaf. For further information, please talk to a New Homes Consultant or visit our website at https://www.gjgardner.com.au/house-and-land-pricing.