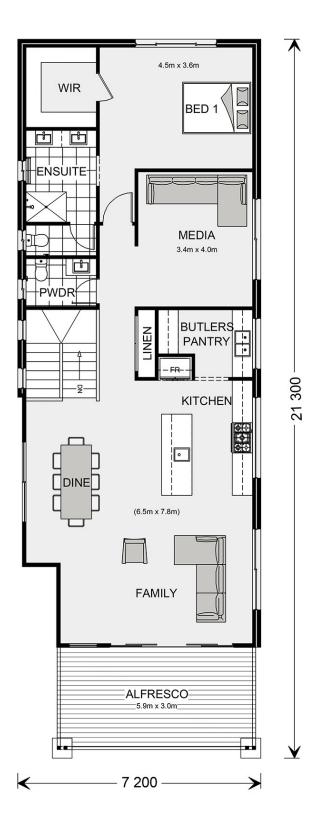

## **Hamilton 282**

Lot 12 Tamarind Street, Taigun

Land Area: 437 m<sup>2</sup>

Contact Christopher White on 0407 526 868

## Inclusions:

+ Main Living Areas on the Upper Floor

<sup>\*</sup> Price listed is indicative only and does not include stamp duty, legal fees or conveyancing costs. Images may depict optional upgrades including fixtures, fencing, landscaping, features, facades, finishes and/or other items which are not included in the stated price. Further information overleaf. For further information, please talk to a New Homes Consultant or visit our website at https://www.gjgardner.com.au/house-and-land-pricing.