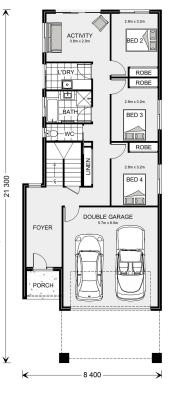

## **Hamilton 282**

Lot 12 Tamarind Street, Taigun

Land Area: 437 m<sup>2</sup>

Contact Christopher White on 0407 526 868

## Inclusions:

+ Main Living Areas on the Upper Floor

<sup>\*</sup> Price listed is indicative only and does not include stamp duty, legal fees or conveyancing costs. Images may depict optional upgrades including fixtures, fencing, landscaping, features, facades, finishes and/or other items which are not included in the stated price. Further information overleaf. For further information, please talk to a New Homes Consultant or visit our website at https://www.gjgardner.com.au/house-and-land-pricing.