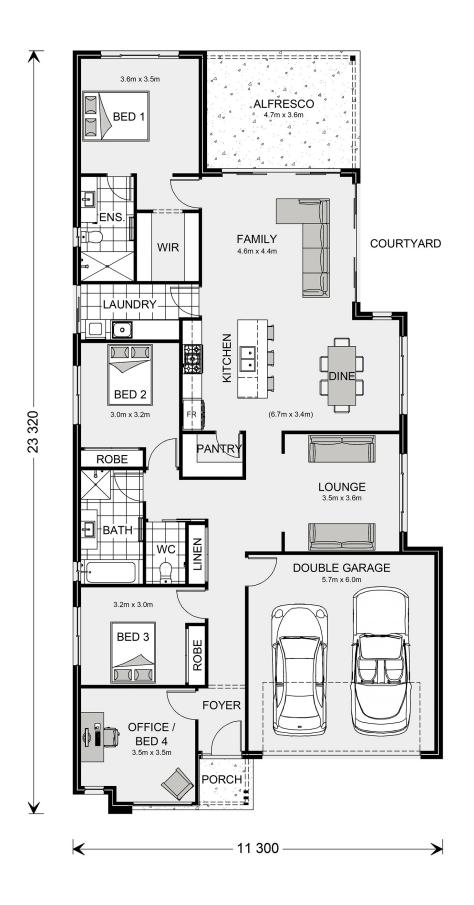

## Kimberley 225

Lot 127 Beachway Blvd, Shoal Point

Land Area: 646 m<sup>2</sup>

Contact Lyneece Joblin on 0418 731 441