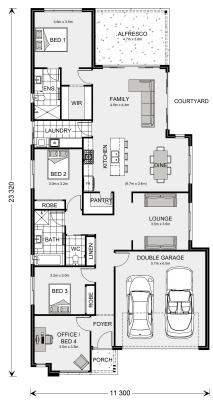

## Kimberley 225

Lot 127 Beachway Blvd, Shoal Point

Land Area: 646 m<sup>2</sup>

Contact Lyneece Joblin on 0418 731 441